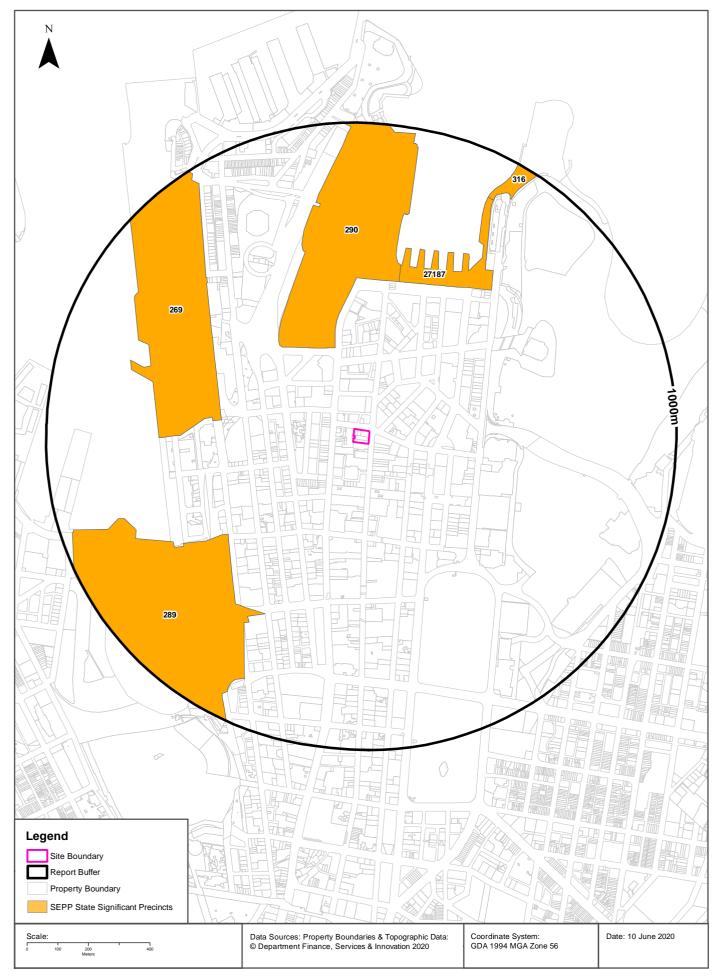

tive Commons 3.0 © Commonwealth of Australia http://creativecommons.org/licenses/by/3.0/au/deed.en

# **Mining Subsidence Districts**

15-23 Hunter Street and 105-107 Pitt Street, Sydney, NSW 2000

## **Mining Subsidence Districts**

#### Mining Subsidence Districts within the dataset buffer:

| District                                                          | Distance | Direction |
|-------------------------------------------------------------------|----------|-----------|
| There are no Mining Subsidence Districts within the report buffer |          |           |

Mining Subsidence District Data Source: © Land and Property Information (2016) Creative Commons 3.0 © Commonwealth of Australia http://creativecommons.org/licenses/by/3.0/au/deed.en

# **SEPP State Significant Precincts**





# **State Environmental Planning Policy**

15-23 Hunter Street and 105-107 Pitt Street, Sydney, NSW 2000

## **State Significant Precincts**

What SEPP State Significant Precincts exist within the dataset buffer?

| Map<br>Id | Precinct           | EPI Name                                                                     | Published<br>Date | Commenced<br>Date | Currency<br>Date | Amendment                                                                          | Distance | Direction     |
|-----------|--------------------|------------------------------------------------------------------------------|-------------------|-------------------|------------------|------------------------------------------------------------------------------------|----------|---------------|
| 290       |