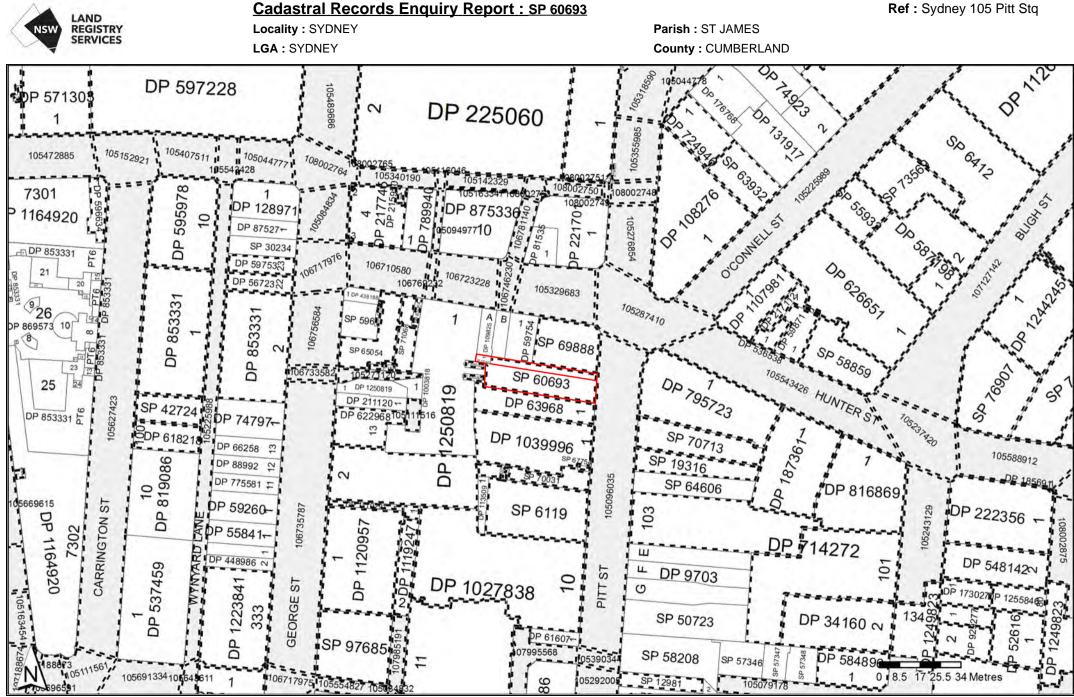

e | Reference to Title at Acquisition and sale |
|--------------------------------------|--------------------------------------------------------|--------------------------------------------|
| 16.07.1999                           | Registration of Strata Plan No. 60693                  |                                            |
| 16.07.1999<br>(1999 to date)         | # The Owners Strata Plan No. 60693                     | 1/1003373<br>Now<br>CP/SP 60693            |

Denotes current registered proprietor

#### Leases, continued: - NIL

#### Easements: -

- 28.05.1885 (Book 310 No. 542) Right of Way
- 18.03.1988 (Book 3730 No. 192) Right of Carriageway
- 22.11.2001 (SP 66987) Right of Carriageway
- 22.11.2001 (SP 66987) Right of Fire Egress

Yours Sincerely, Mark Groll 15 June 2020



Report Generated 6:22:50 AM, 15 June, 2020 Copyright © Crown in right of New South Wales, 2017 This information is provided as a searching aid only.Whilst every endeavour is made to ensure that current map, plan and titling information is accurately reflected, the Registrar General cannot guarantee the information provided. For ALL ACTIVITY PRIOR TO SEPTEMBER 2002 you must refer to the RGs Charting and Reference Maps Page 1 of 12

InfoTrack







InfoTrack



SURVEYOR'S REFERENCE: 12156/99

/Seg:2 ::SP 0060693 P /Rev:19-Jul-1999 /NSW LKS /Pgs:ALL /Prt:15-Jun-2020 06:22 Registrar-General /Src:INFOTRACK /Ref:Sydney 105 Pitt Stq /Doc:3 the Re Req:R191994 / © Office of t

ų

FORM 2

| SCHEDULE  | 0F                  |
|-----------|---------------------|
| UNIT      | ENTITLEMENT         |
|