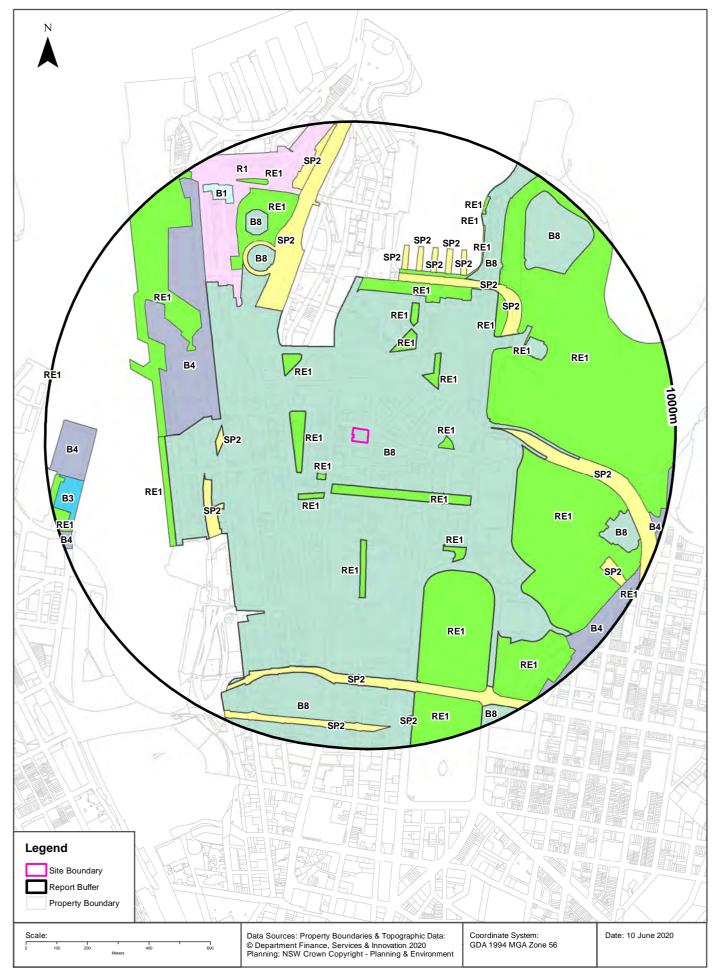

orth<br>East |
| 289       | Darling Harbour    | State Environmental<br>Planning Policy (State<br>Significant Precincts) 2005 | 28/09/2011        | 01/10/2011        | 01/10/2011       | State Environmental<br>Planning Policy (State<br>and Regional<br>Development) 2011 | 507m     | South<br>West |
| 316       | Sydney Opera House | State Environmental<br>Planning Policy (State<br>Significant Precincts) 2005 | 01/10/2011        | 01/10/2011        | 25/11/2015       |                                                                                    | 856m     | North<br>East |

State Environment Planning Policy Data Source: NSW Crown Copyright - Planning & Environment Creative Commons 4.0 © Commonwealth of Australia https://creativecommons.org/licenses/by/4.0/

**EPI Planning Zones** 





# **Environmental Planning Instrument**

15-23 Hunter Street and 105-107 Pitt Street, Sydney, NSW 2000

# Land Zoning

What EPI Land Zones exist within the dataset buffer?

| Zone | Description         | Purpose               | EPI Name                                                                        | Published<br>Date | Commenced<br>Date | Currency<br>Date | Amendment                                                                             | Distance | Direction     |
|------|---------------------|-----------------------|---------------------------------------------------------------------------------|-------------------|-------------------|------------------|---------------------------------------------------------------------------------------|----------|---------------|
| B