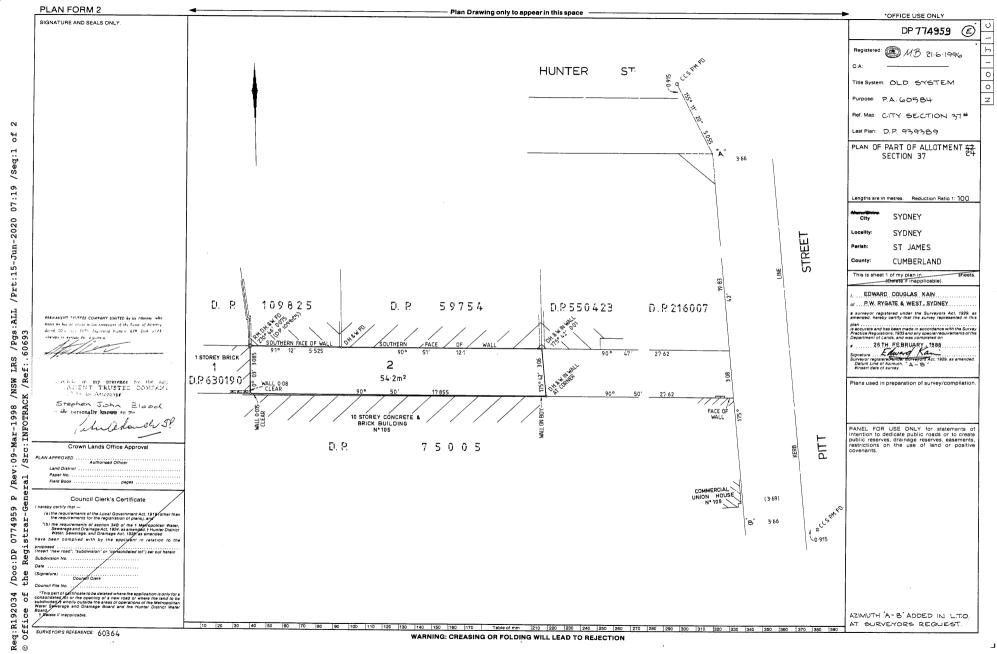

AGREED TO EACH PROPOSED UNIT ENTITLEMENT AND THE PROPOSED AGGREGATE TRATA UNIT ENTITLEMENT SHOWN IN THE SCHEDULE ON WHICH THIS CERTIFICATE IS ENDORSED

THE COMMON SEAL OF THE OWNERS - STRATA PLAN No: <u>60693</u>.... WAS HEREUNTO AFFIXED ON <u>APRIL 2000</u> IN THE PRESENCE OF CAROLE MAR DIN., BEING THE PERSON(S) AUTHORISED BY SECTION 238 OF THE STRATA SCHEMES MANAGEMENT ACT, 1996, TO ATTEST THE AFFIXING OF THE SEAL.

Mard .......

.....

**Reduction Ratio 1:** 

Lengths are in metres

- Comber orised Person Surveyor Registered under Surveyors Act 1929 al Manager/A

SURVEYOR'S REFERENCE: 22552 C



:SP 0066987 P /Rev:27-Nov-2001 /NSW LRS /Pgs:ALL /Prt:15-Jun-2020 06:22 /Seq:4 Registrar-General /Src:INFOTRACK /Ref:Sydney 105 Pitt Stq /Doc: the R Req:R191995 / © Office of 1

θĘ

InfoTrack







Req:R192033 /Doc:DP 0744605 P /Rev:26-Jun-1992 /NSW LRS /Pgs:ALL /Prt:15-Jun-2020 07:19 /Seq:1 of 1 © Office of the Registrar-General /Src:INFOTRACK /Ref:.60693





RG 2/64

| (Page 2 of 2 pages)