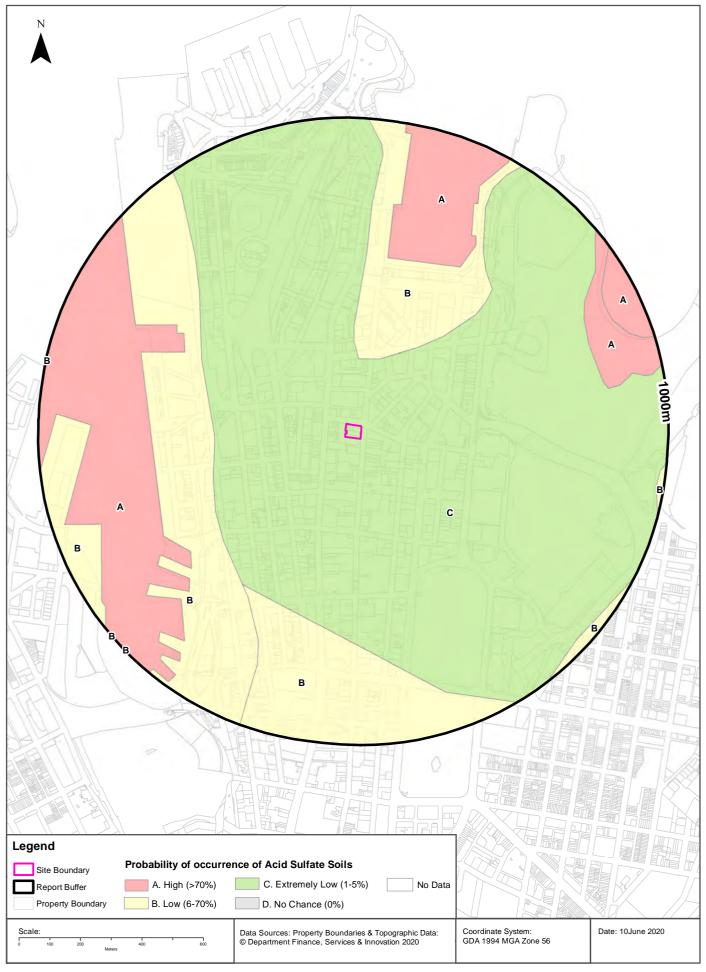

### **Acid Sulfate Soils**

## **Acid Sulfate Soils**

15-23 Hunter Street and 105-107 Pitt Street, Sydney, NSW 2000