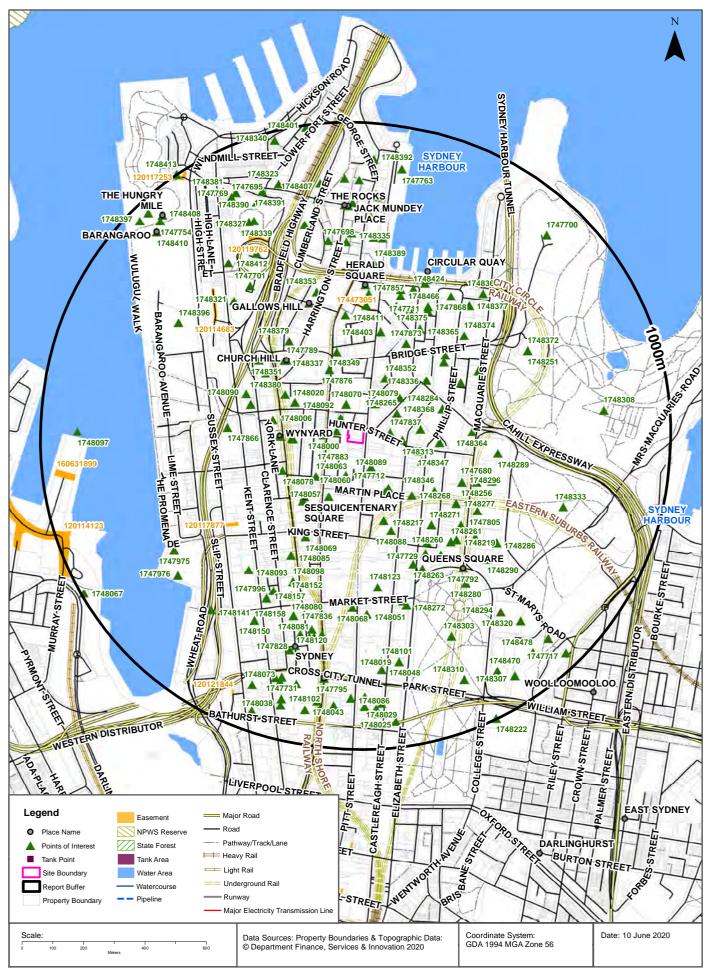

### **Topographic Features**

## **Topographic Features**

### **Points of Interest**

What Points of Interest exist within the dataset buffer?

| Map Id  | Feature Type Label    |                                                      | Distance | Direction  |
|---------|-----------------------|------------------------------------------------------|----------|------------|
| 1748155 | Embassy               | CONSULATE-GENERAL OF THE REPUBLIC OF ECUADOR         | 37m      | West       |
| 1748050 | Club                  | NSW SPORTS CLUB                                      | 43m      | North West |
| 1747883 | Railway Station       | WYNYARD LIGHT RAIL STOP                              | 73m      | West       |
| 1748070 | Post Office           | AUSTRALIA SQUARE POST OFFICE                         | 78m      | North      |
| 1748000 | Embassy               | TRADE INVESTMENT OFFICE PHILLIPINE CONSULATE         | 79m      | West       |
| 1748084 | Embassy               | CONSULATE-GENERAL OF THE REPUBLIC OF PERU            | 83m      | South East |
| 1747837 | Embassy               | CONSULATE-GEN DEMOCRATIC SOCIALIST REP SRI LANKA     | 86m      | East       |
| 1748079 | Embassy               | COMMERCIAL OFFICE MALAYSIA CONSULATE                 | 96m      | North East |
| 1748089 | Embassy               | CONSULATE OF THE REPUBLIC OF BOLIVIA                 | 100m     | South East |
| 1747712 | Community Facility    | CITY RECITAL HALL                                    | 111m     | South      |
| 1748265 | Embassy               | CONSULATE-GENERAL OF THE REPUBLIC OF SIERRA<br>LEONE | 123m     | North East |
| 1748313 | Park                  | RICHARD JOHNSON SQUARE                               | 128m     | East       |
| 1748063 | Park                  | REGIMENTAL SQUARE                                    | 154m     | South West |
| 1748060 | Monument              | CENOTAPH                                             | 161m     | South      |
| 1748284 | Education Facility    | UNIVERSITY OF NEW SOUTH WALES CBD CAMPUS             | 161m     | North East |
| 1748082 | Embassy               | CONSULATE-GENERAL OF PAKISTAN                        | 168m     | South East |
| 1748104 | Park                  | MARTIN PLACE                                         | 173m     | South East |
| 1748062 | Park                  | WYNYARD PARK                                         | 177m     | West       |
| 1748347 | Embassy               | CONSULATE-GENERAL OF NEW ZEALAND                     | 181m     | East       |
| 1748163 | Transport Interchange | WYNYARD BUS INTERCHANGE                              | 182m     | West       |
| 1748350 | Embassy               | CONSULATE-GENERAL DEMOCRATIC REPUBLIC TIMOR          | 185m     | East       |
| 1748352 | Embassy               | CONSULATE OF THE REPUBLIC OF BOTSWANA                | 185m     | North East |
| 1748057 | Post Office           | SYDNEY GPO POST OFFICE                               | 190m     | South West |
| 1748092 | Embassy               | CONSULATE-GENERAL OF THE REPUBLIC OF COSTA RICA      | 194m     | North West |
| 1748262 | Embassy               | CONSULATE-GENERAL OF THE REPUBLIC OF IRAQ            | 201m     | East       |
| 1747876 | Railway Station       | BRIDGE STREET LIGHT RAIL STOP                        | 202m     | North      |
| 1748176 | Railway Station       | WYNYARD RAILWAY STATION                              | 218m     | West       |
| 1747796 | Urban Place           | WYNYARD                                              | 221m     | West       |
| 1747790 | Urban Place           | SESQUICENTENARY SQUARE                               | 229m     | South West |
|         | Embassy               | CONSULATE-GENERAL OF THE REPUBLIC OF                 | 232m     | South West |

| Map Id  | Feature Type          | Label                                             | Distance | Direction  |
|---------|-----------------------|---------------------------------------------------|----------|------------|
| 1748268 | Transport Interchange | MARTIN PLACE BUS INTERCHANGE                      | 233m     | South East |
| 1748020 | Place Of Worship      | PRESBYTERIAN CHURCH                               | 234m     | North West |
| 1748052 | Club                  | COMBINED SERVICES RSL CLUB                        | 243m     | South West |
| 1748006 | University            | MAQUARIE UNIVERSITY CITY CAMPUS                   | 247m     | West       |
| 1748309 | Park                  | CHIFLEY SQUARE                                    | 249m     | East       |
| 1748349 | Embassy               | THAILAND BOARD OF INVESTMENT CONSULATE            | 253m     | North      |
| 1748099 | Club                  | CTA BUSINESS CLUB                                 | 262m     | South      |
| 1748336 | Park                  | FARRER PLACE                                      | 263m     | North East |
| 1748368 | Club                  | UNION UNIVERSITY AND SCHOOLS CLUB OF SYDNEY       | 266m     | East       |
| 1748346 | Embassy               | CONSULATE-GENERAL OF JAPAN                        | 280m     | South East |
| 1748088 | Embassy               | CONSULATE-GENERAL OF THE UNITED STATES OF AMERICA | 300m     | South      |
| 1747789 | Urban Place           | CHURCH HILL                                       | 300m     | North West |
| 1748337 | Park                  | LANG PARK                                         | 304m     | North West |
| 1747873 | Park                  | MACQUARIE PLACE                                   | 317m     | North East |
| 1748380 | Place Of Worship      | ANGLICAN CHURCH                                   | 324m     | North West |
| 1748403 | Post Office           | ROYAL EXCHANGE POST OFFICE                        | 328m     | North      |
| 1748151 | Embassy               | CONSULATE-GENERAL OF PORTUGAL                     | 328m     | West       |
| 1748069 | Education Facility    | AUSTRALIAN IDEAL COLLEGE                          | 341m     | South West |
| 1748379 | Place Of Worship      | CATHOLIC CHURCH                                   | 344m     | North West |
| 1748322 | Museum                | MUSEUM OF SYDNEY                                  | 345m     | North East |
| 1748296 | Place Of Worship      | UNITING CHURCH                                    | 347m     | South East |
| 1748217 | Club                  | NSW LEAGUES CLUB                                  | 348m     | South East |
| 1748090 | Embassy               | CONSULATE-GENERAL OF BRAZIL                       | 351m     | West       |
| 1748369 | Club                  | UNION UNIVERSITY AND SCHOOLS CLUB OF SYDNEY       | 353m     | North East |
| 1748364 | Club                  | AUSTRALIAN CLUB                                   | 353m     | East       |
| 1748277 | Railway Station       | MARTIN PLACE RAILWAY STATION                      | 362m     | South East |
| 1748328 | Historic Site         | FIRST GOVERNMENT HOUSE PLACE                      | 364m     | North East |
| 1748351 | Embassy               | CONSULATE-GENERAL OF AUSTRIA                      | 366m     | North West |
| 1748411 | Embassy               | CONSULATE-GENERAL OF INDIA                        | 369m     | North      |
| 1748365 | Club                  | GALLIPOLI MEMORIAL CLUB                           | 380m     | North East |
| 1748285 | University            | UNIVERSITY OF SYDNEY ST JAMES CAMPUS              | 385m     | South East |
| 1748256 | Post Office           | SYDNEY PARLIAMENT HOUSE POST OFFICE               | 391m     | East       |
| 1747866 | Shopping Centre       | NAPOLEON PLAZA                                    | 392m     | West       |
| 1748367 | Club                  | RUGBY CLUB                                        | 405m     | North      |
| 1747729 | Community Facility    | KING ST COURTS                                    | 414m     | South East |
| 1748085 | Embassy               | CONSULATE-GENERAL OF ROMANIA                      | 415m     | South West |
| 1748271 | Club                  | INTERNATIONAL NIPPON AUST AND NZ CLUB             | 417m     | South East |

| Map Id  | Feature Type               | Label                                        | Distance | Direction  |
|---------|----------------------------|----------------------------------------------|----------|------------|
| 1748375 | University                 | UNIVERSITY OF WOLLONGONG SYDNEY CBD CAMPUS   | 420m     | North      |
| 1748388 | Park                       | JESSIE STREET GARDENS                        | 421m     | North East |
| 1748348 | Embassy                    | ROYAL THAI CONSULATE-GENERAL                 | 422m     | North East |
| 1748263 | Embassy                    | CONSULATE-GENERAL OF THE REPUBLIC OF KOREA   | 427m     | South East |
| 1747786 | Urban Place                | GALLOWS HILL                                 | 427m     | North      |
| 1748260 | Court House                | HIGH COURT OF AUSTRALIA                      | 431m     | South East |
| 1748261 | Court House                | NSW FEDERAL COURT REGISTRY                   | 431m     | South East |
| 1748288 | Court House                | FEDERAL CIRCUIT COURT OF AUSTRALIA NSW       | 431m     | South East |
| 1747805 | Community Medical Centre   | SYDNEY SEXUAL HEALTH CENTRE                  | 433m     | South East |
| 1748359 | General Hospital           | SYDNEY HOSPITAL AND SYDNEY EYE HOSPITAL      | 433m     | South East |
| 1747680 | Community Facility         | NSW PARLIAMENT HOUSE                         | 438m     | East       |
| 1748219 | Court House                | SUPREME COURT                                | 439m     | South East |
| 1748289 | Library                    | STATE LIBRARY OF NSW                         | 441m     | East       |
| 1748295 | Place Of Worship           | ANGLICAN CHURCH                              | 444m     | South East |
| 1747711 | Community Facility         | CUSTOM HOUSE                                 | 445m     | North East |
| 1748354 | Embassy                    | ROYAL DANISH CONSULATE-GENERAL               | 445m     | North      |
| 1748374 | University                 | SOUTHERN CROSS UNIVERSITY THE HOTEL SCHOOL   | 452m     | North East |
| 1748287 | Court House                | ST JAMES ROAD COURT                          | 453m     | South East |
| 1748382 | Library                    | SYDNEY CUSTOMS HOUSE LIBRARY                 | 456m     | North East |
| 1748466 | Embassy                    | BRITISH CONSULATE-GENERAL                    | 457m     | North      |
| 1748353 | Embassy                    | CONSULATE-GENERAL OF CANADA                  | 458m     | North      |
| 1748123 | Tourist Attraction         | SYDNEY TOWER                                 | 472m     | South      |
| 1747857 | Urban Place                | HERALD SQUARE                                | 472m     | North      |
| 1748355 | Transport Interchange      | CIRCULAR QUAY BUS INTERCHANGE                | 477m     | North      |
| 1748297 | Museum                     | THE MINT                                     | 478m     | South East |
| 1748098 | Club                       | BOWLERS CLUB OF NSW                          | 491m     | South West |
| 1748424 | Tourist Information Centre | CIRCULAR QUAY INFORMATION KIOSK SYDNEY       | 491m     | North      |
| 1747792 | Urban Place                | QUEENS SQUARE                                | 522m     | South East |
| 1747879 | Railway Station            | CIRCULAR QUAY LIGHT RAIL STOP                | 522m     | North East |
| 1747868 | Park                       | SCOUT PLACE                                  | 523m     | North East |
| 1748093 | Embassy                    | CONSULATE-GENERAL OF THE REPUBLIC OF CROATIA | 529m     | South West |
| 1748356 | Transport Interchange      | ST JAMES BUS INTERCHANGE                     | 531m     | South      |
| 1748377 | Museum                     | JUSTICE AND POLICE MUSEUM                    | 534m     | North East |
| 1748371 | Railway Station            | CIRCULAR QUAY RAILWAY STATION                | 535m     | North East |
| 1748075 | Embassy                    | CONSULATE-GENERAL OF ITALY                   | 536m     | South      |
| 1748080 | Embassy                    | AGRICULTURE SECTION MALAYSIA CONSULATE       | 536m     | South      |
| 1748152 | Embassy                    | CONSULATE-GENERAL OF URUGUAY                 | 536m     | South      |

| Map Id  | Feature Type          | Label                                           | Distance | Direction  |
|---------|-----------------------|-------------------------------------------------|----------|------------|
| 1748091 | Embassy               | CONSULATE-GENERAL PEOPLE'S REPUBLIC OF CHINA    | 536m     | South      |
| 1748161 | Embassy               | CONSULATE-GENERAL OF THE ARGENTINE REPUBLIC     | 536m     | South      |
| 1747999 | Embassy               | COMMERCIAL OFFICE ITALY CONSULATE               | 536m     | South      |
| 1748068 | Railway Station       | CITY CENTRE MONORAIL STATION                    | 538m     | South      |
| 1747996 | High School           | MACQUARIE GRAMMAR SCHOOL                        | 544m     | South West |
| 1748286 | Court House           | HOSPITAL ROAD COURT COMPLEX                     | 544m     | South East |
| 1748389 | Park                  | FIRST FLEET PARK                                | 545m     | North      |
| 1748272 | Club                  | THE QUEEN'S CLUB                                | 547m     | South      |
| 1748290 | Museum                | HYDE PARK BARRACKS MUSEUM                       | 554m     | South East |
| 1748321 | Fire Station          | THE ROCKS FIRE STATION                          | 558m     | North West |
| 1748051 | Club                  | CITY TATTERSALLS CLUB                           | 559m     | South      |
| 1747701 | Community Facility    | NATIONAL TRUST CENTRE                           | 564m     | North West |
| 1748280 | Railway Station       | ST JAMES RAILWAY STATION                        | 566m     | South East |
| 1748157 | Embassy               | CONSULATE-GENERAL OF THE ARAB REPUBLIC OF EGYPT | 576m     | South West |
| 1748366 | Club                  | ROYAL AUTOMOBILE CLUB OF AUSTRALIA              | 594m     | North East |
| 1748372 | University            | SYDNEY CONSERVATORIUM OF MUSIC                  | 595m     | North East |
| 1748251 | High School           | CONSERVATORIUM HIGH SCHOOL                      | 595m     | North East |
| 1748158 | Embassy               | CONSULATE-GENERAL OF FRANCE                     | 596m     | South      |
| 1748081 | Embassy               | CONSULATE-GENERAL OF MALTA                      | 596m     | South      |
| 1747836 | Embassy               | CONSULATE-GENERAL OF SPAIN                      | 596m     | South      |
| 1747698 | Community Facility    | STATE RECORDS AUTHORITY                         | 608m     | North      |
| 1748402 | Museum                | SUSANNAH PLACE MUSEUM                           | 615m     | North      |
| 1748120 | Post Office           | QUEEN VICTORIA BUILDING POST OFFICE             | 624m     | South      |
| 1748378 | Museum                | MUSEUM OF CONTEMPORARY ART                      | 628m     | North      |
| 1747732 | Park                  | TALLAWOLADAH PLACE                              | 630m     | North      |
| 1747881 | Railway Station       | QVB LIGHT RAIL STOP                             | 636m     | South      |
| 1748335 | Park                  | BAKEHOUSE PLACE                                 | 638m     | North      |
| 1748400 | Primary School        | FORT STREET PUBLIC SCHOOL                       | 645m     | North West |
| 1748022 | Tourist Attraction    | QUEEN VICTORIA BUILDING                         | 647m     | South      |
| 1748076 | Embassy               | CULTURAL OFFICE ITALY CONSULATE                 | 648m     | South      |
| 1748095 | Transport Interchange | TOWN HALL BUS INTERCHANGE                       | 651m     | South      |
| 1748396 | Park                  | HICKSON PARK                                    | 652m     | North West |
| 1748087 | Embassy               | CONSULATE OF THE REPUBLIC OF UGANDA             | 658m     | South West |
| 1748150 | Embassy               | CONSULATE-GENERAL OF IRELAND                    | 658m     | South West |
| 1748412 | Sports Court          | KENT STREET TENNIS COURT                        | 666m     | North West |
| 1747975 | Tourist Attraction    | SYDNEY WILDLIFE WORLD                           | 667m     | South West |
| 1747710 | Community Facility    | KING GEORGE V RECREATION CENTRE                 | 679m     | North      |

| Map Id  | Feature Type                      | Label                                 | Distance | Direction  |
|---------|-----------------------------------|---------------------------------------|----------|------------|
| 1748333 | Park                              | THE DOMAIN                            | 685m     | East       |
| 1747828 | City                              | SYDNEY                                | 690m     | South      |
| 1748303 | Park                              | HYDE PARK                             | 693m     | South East |
| 1748325 | Police Station                    | THE ROCKS POLICE STATION              | 695m     | North      |
| 1747976 | Tourist Attraction                | SYDNEY AQUARIUM                       | 704m     | South West |
| 1748141 | Railway Station                   | DARLING PARK MONORAIL STATION         | 707m     | South West |
| 1748083 | Embassy                           | CONSULATE-GENERAL OF PAPUA NEW GUINEA | 708m     | South      |
| 1748294 | Place Of Worship                  | ST MARY'S CATHEDRAL                   | 711m     | South East |
| 1748101 | Club                              | NSW MASONIC CLUB                      | 715m     | South      |
| 1748019 | Place Of Worship                  | GREAT SYNOGOGUE SYDNEY                | 724m     | South      |
| 1747855 | Urban Place                       | JACK MUNDEY PLACE                     | 726m     | North      |
| 1748338 | Suburb                            | THE ROCKS                             | 729m     | North      |
| 1748404 | Tourist Information Centre        | SYDNEY VISITOR CENTRE THE ROCKS       | 737m     | North      |
| 1748048 | Post Office                       | SYDNEY SOUTH POST OFFICE              | 743m     | South      |
| 1748327 | Mountain/Hill/Peak                | OBSERVATORY HILL                      | 744m     | North West |
| 1748339 | Observatory                       | SYDNEY OBSERVATORY                    | 748m     | North West |
| 1747787 | Urban Place                       | ARGYLE CUT                            | 755m     | North      |
| 1748394 | Historic Site                     | CADMANS COTTAGE HISTORIC SITE         | 762m     | North      |
| 1748320 | Combined Primary-Secondary School | ST MARY'S CATHEDRAL COLLEGE           | 774m     | South East |
| 1747795 | Urban Place                       | TOWN HALL                             | 777m     | South      |
| 1748308 | Park                              | THE ROYAL BOTANIC GARDEN SYDNEY       | 784m     | East       |
| 1748390 | Park                              | OBSERVATORY PARK                      | 797m     | North West |
| 1747731 | Local Government Chambers         | COUNCIL OF THE CITY OF SYDNEY         | 799m     | South      |
| 1748407 | Park                              | Park                                  | 805m     | North      |
| 1748028 | Library                           | LIBRARY LINK TOWN HALL                | 806m     | South      |
| 1747679 | Community Facility                | SYDNEY TOWN HALL                      | 809m     | South      |
| 1748406 | Park                              | THE ROCKS SQUARE                      | 811m     | North      |
| 1747718 | Community Facility                | ONE STOP SHOP                         | 814m     | South      |
| 1748393 | Park                              | FOUNDATION PARK                       | 816m     | North      |
| 1748391 | Park                              | ARGYLE PLACE                          | 822m     | North      |
| 1748013 | Place Of Worship                  | UNITING CHURCH                        | 828m     | South      |
| 1748323 | Place Of Worship                  | ANGLICAN CHURCH                       | 829m     | North      |
| 1748408 | Suburb                            | MILLERS POINT                         | 830m     | North West |
| 1748086 | Embassy                           | CONSULATE OF THE REPUBLIC OF TUNISIA  | 833m     | South      |
| 1748310 | Park                              | SANDRINGHAM GARDENS                   | 839m     | South East |
| 1747695 | Community Facility                | ABRAHAM MOTT HALL                     | 845m     | North West |
| 1748029 | Club                              | (THE) CATHOLIC CLUB                   | 852m     | South      |

| Map Id  | Feature Type                      | Label                                               | Distance | Direction  |
|---------|-----------------------------------|-----------------------------------------------------|----------|------------|
| 1748059 | Tourist Information Centre        | TOWN HALL INFORMATION KIOSK SYDNEY                  | 853m     | South      |
| 1748073 | High School                       | ST ANDREWS CATHEDRAL BISHOP BARRY SENIOR<br>COLLEGE | 853m     | South West |
| 1747769 | Park                              | NITA MCCRAE PARK                                    | 853m     | North West |
| 1748181 | General Hospital                  | COMMONWEALTH DEFENCE FORCE HOSPITALS                | 860m     | South      |
| 1748042 | Police Station                    | TOWN HALL POLICE STATION                            | 861m     | South      |
| 1747763 | Community Facility                | OVERSEAS PASSENDER TERMINAL                         | 862m     | North      |
| 1748470 | Swimming Pool                     | COOK AND PHILLIP PARK AQUATIC AND FITNESS CENTRE    | 864m     | South East |
| 1748039 | Combined Primary-Secondary School | ST ANDREW'S CATHEDRAL GAWURA SCHOOL                 | 868m     | South      |
| 1748024 | Place Of Worship                  | CHURCH OF SCIENTOLOGY                               | 868m     | South      |
| 1748381 | Place Of Worship                  | CATHOLIC CHURCH                                     | 873m     | North West |
| 1747700 | Community Facility                | GOVERNMENT HOUSE                                    | 874m     | North East |
| 1748311 | Park                              | SYLVIA CHASE SQUARE                                 | 877m     | South East |
| 1748102 | Railway Station                   | TOWN HALL RAILWAY STATION                           | 878m     | South      |
| 1748097 | Wharf                             | SYDNEY WHARF                                        | 880m     | West       |
| 1748478 | Park                              | PHILLIP PARK                                        | 880m     | South East |
| 1748025 | Place Of Worship                  | PRESBYTERIAN CHURCH                                 | 883m     | South      |
| 1748392 | Park                              | BUSHELL PLACE                                       | 884m     | North      |
| 1748043 | Place Of Worship                  | ANGLICAN CHURCH                                     | 887m     | South      |
| 1748038 | Combined Primary-Secondary School | ST ANDREW'S CATHEDRAL SCHOOL                        | 888m     | South      |
| 1748410 | Suburb                            | BARANGAROO                                          | 895m     | North West |
| 1748307 | Park                              | COOK PARK                                           | 906m     | South East |
| 1747754 | Wharf                             | DUKES PIER                                          | 913m     | North West |
| 1748074 | Embassy                           | CONSULATE OF GREECE                                 | 914m     | South      |
| 1748077 | Embassy                           | CONSULATE OF THE RUPUBLIC OF KOREA                  | 914m     | South      |
| 1747858 | Urban Place                       | THE HUNGRY MILE                                     | 923m     | North West |
| 1748007 | University                        | UNIVERSITY OF NEWCASTLE SYDNEY CAMPUS               | 933m     | South      |
| 1747717 | Community Facility                | WOOLLOOMOOLOO PCYC                                  | 953m     | South East |
| 1748397 | Wharf                             | ROWNTREES DOCK                                      | 958m     | North West |
| 1748398 | Bay Like                          | NAWI COVE                                           | 959m     | North West |
| 1748340 | Park                              | THE PADDOCK                                         | 971m     | North      |
| 1748067 | Railway Station                   | HARBOURSIDE MONORAIL STATION                        | 991m     | South West |
| 1748401 | Museum                            | COLONIAL HOUSE MUSEUM                               | 992m     | North      |
| 1748222 | Museum                            | AUSTRALIAN MUSEUM                                   | 997m     | South East |
| 1748413 | Park                              | MUNN RESERVE                                        | 999m     | North West |