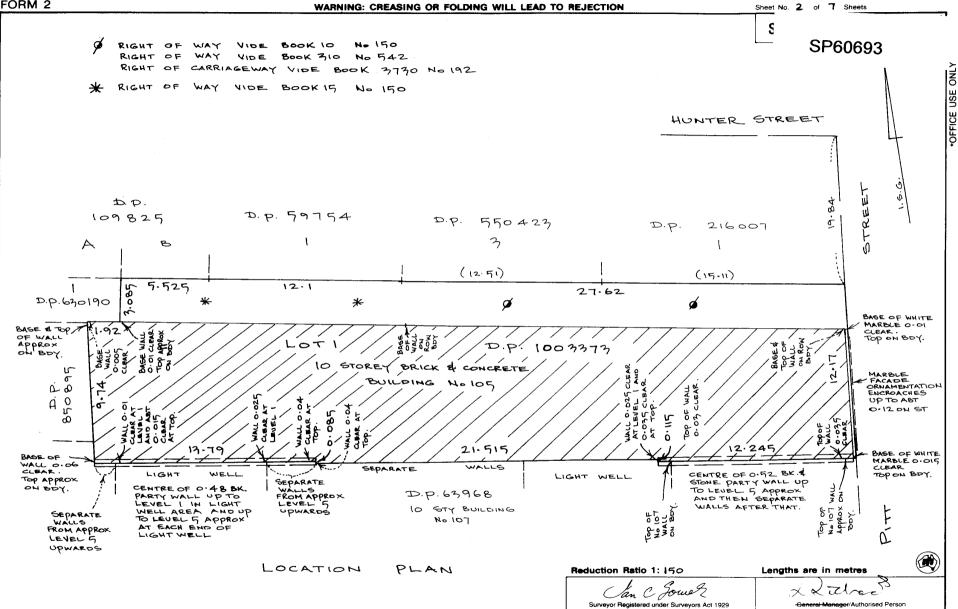

|

Denotes current registered proprietor

#### Leases, continued: - NIL

#### Easements: -

- 28.05.1885 (Book 310 No. 542) Right of Way
- 18.03.1988 (Book 3730 No. 192) Right of Carriageway
- 22.11.2001 (SP 66987) Right of Carriageway
- 22.11.2001 (SP 66987) Right of Fire Egress

Yours Sincerely, Mark Groll 15 June 2020



Report Generated 6:22:50 AM, 15 June, 2020 Copyright © Crown in right of New South Wales, 2017 This information is provided as a searching aid only.Whilst every endeavour is made to ensure that current map, plan and titling information is accurately reflected, the Registrar General cannot guarantee the information provided. For ALL ACTIVITY PRIOR TO SEPTEMBER 2002 you must refer to the RGs Charting and Reference Maps Page 1 of 12

InfoTrack







InfoTrack



SURVEYOR'S REFERENCE: 12156/99

/Seg:2 ::SP 0060693 P /Rev:19-Jul-1999 /NSW LKS /Pgs:ALL /Prt:15-Jun-2020 06:22 Registrar-General /Src:INFOTRACK /Ref:Sydney 105 Pitt Stq /Doc:3 the Re Req:R191994 / © Office of t

ų

FORM 2

| SCHEDULE  | 0F                  |
|-----------|---------------------|
| UNIT      | ENTITLEMENT         |
| LOT No    | UNIT<br>ENTITLEMENT |
| 1         | 758                 |
| 2         | 1126                |
| 3         | 1182                |
| 4         | 1207                |
| 5         | 386                 |
| 6         | ררו                 |
| 7         | 149                 |
| 8         | 341                 |
| 9         | 1207                |
| (0        | 386                 |
| 11        | 177                 |
| 12        | 149