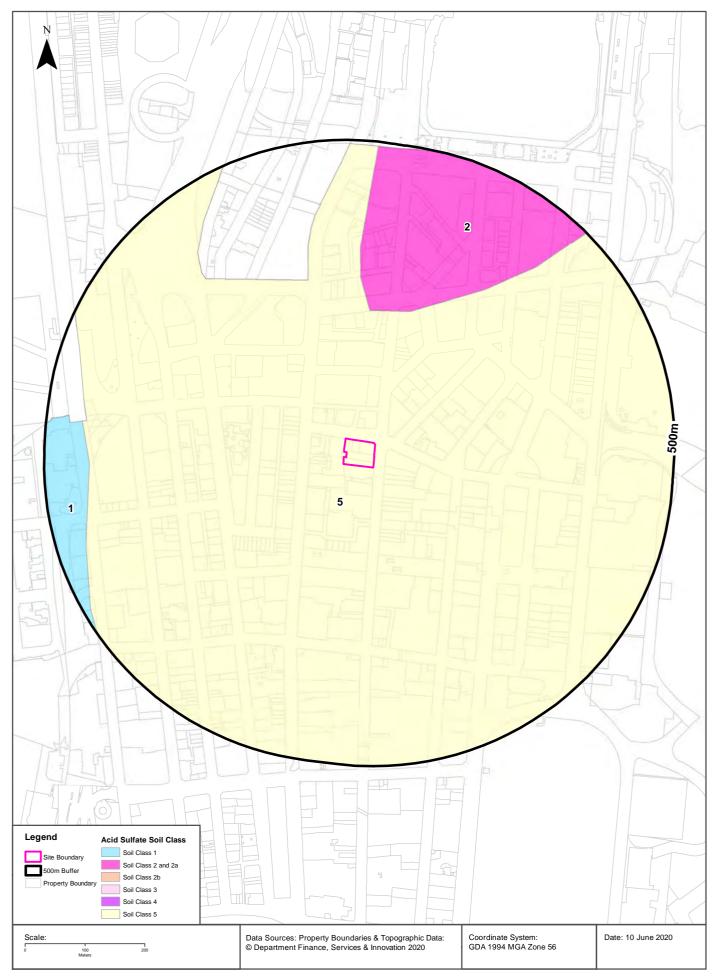

### **Acid Sulfate Soils**

## **Acid Sulfate Soils**

15-23 Hunter Street and 105-107 Pitt Street, Sydney, NSW 2000

### **Environmental Planning Instrument - Acid Sulfate Soils**

What is the on-site Acid Sulfate Soil Plan Class that presents the largest environmental risk?

| Soil Class | Description                                                                                                                                                                                                                      | EPI Name                                |
|------------|----------------------------------------------------------------------------------------------------------------------------------------------------------------------------------------------------------------------------------|-----------------------------------------|
| 5          | Works within 500 metres of adjacent Class 1, 2, 3, or 4 land that is below 5 metres AHD and by which the watertable is likely to be lowered below 1 metre AHD on adjacent Class 1, 2, 3 or 4 land, present an environmental risk | Sydney Local Environmental Plan<br>2012 |