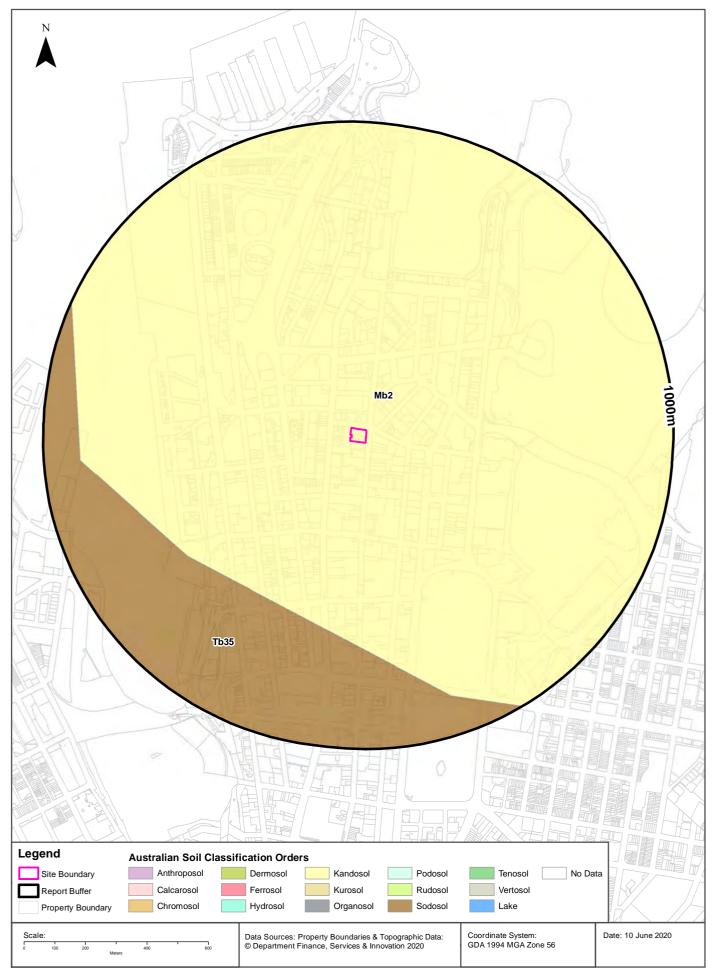

### **Atlas of Australian Soils**

## Soils

#### 15-23 Hunter Street and 105-107 Pitt Street, Sydney, NSW 2000

### **Atlas of Australian Soils**

Soil mapping units and Australian Soil Classification orders within the dataset buffer:

| Map Unit<br>Code | Soil Order | Map Unit Description                                                                                                                                                                                                                                                                                                                                                                                                                                                                                                                                                                                                                                                                                                                                                                                                                                                                                                                                                                                                                                                                                                                                                                                                                                                                                                                                                                                                                                      | Distance |
|------------------|------------|-----------------------------------------------------------------------------------------------------------------------------------------------------------------------------------------------------------------------------------------------------------------------------------------------------------------------------------------------------------------------------------------------------------------------------------------------------------------------------------------------------------------------------------------------------------------------------------------------------------------------------------------------------------------------------------------------------------------------------------------------------------------------------------------------------------------------------------------------------------------------------------------------------------------------------------------------------------------------------------------------------------------------------------------------------------------------------------------------------------------------------------------------------------------------------------------------------------------------------------------------------------------------------------------------------------------------------------------------------------------------------------------------------------------------------------------------------------|----------|
| Mb2              | Kandosol   | Dissected sandstone plateau of moderate to strong relief with sandstone pillars, ledges, and slabs level to undulating ridges, irregularly benched slopes, steep ridges, cliffs, canyons, narrow sandy valleys: chief soils are (i) on areas of gentle to moderate relief, acid yellow leached earths (Gn2.74) and (Gn2.34) and acid leached yellow earths (Gn2.24)-sometimes these soils contain ironstone gravel; and (ii) on, or adjacent to, areas of strong relief, siliceous sands (Uc1.2), leached sands (Uc2.12) and (Uc2.2), and shallow forms of the above (Gn2) soils. Associated are: (i) on flat to gently undulating remnants of the original plateau surface, leached sands (Uc2.3), siliceous sands (Uc1.2), sandy earths (Uc5.22), and (Gn2) soils as for (i) above (these areas are in part comparable with unit Cb29); (ii) on flat ironstone gravely remnants of the original plateau surface, (Gn2) soils as for unit Mb5(i); (iii) on gently undulating ridges where interbedded shales are exposed, shallow, often stony (Dy3.41), (Dr2.21), and related soils similar to unit Tb35; (iv) narrow valleys of (Uc2.3) soils flanked by moderate solpes of (Dy3.41) soils; (v) escarpments of steep hills with shallow (Dy) and (Dr) soils between sandstone pillars; and (vi) shallow (Um) soils, such as (Um6.21) on steep hills of basic rocks. As mapped, minor areas of units Mg20, Mm1, and Mw8 are included. Data are limited. | Om       |
| Tb35             | Sodosol    | Dissected plateau remnantsflat to undulating ridge tops with moderate to steep side slopes: chief soils are hard acidic yellow and yellow mottled soils (Dy3.41), (Dy2.21), and (Dy2.41) and hard acidic red soils (Dr2.21); many shallow profiles occur and profile thickness varies considerably over short distances. Associated are: (Gn3.54), (Gn3.14), and possibly other (Gn3) soils; (Db1.2) soils on some ridges; (Dy5.81) soils in areas transitional to unit Mb2; soils common to unit Mb2; and eroded lateritic remnants. Small areas of other soils are likely. Flat ferruginous shale or sandstone fragments are common on and/or in and/or below the soils of this unit.                                                                                                                                                                                                                                                                                                                                                                                                                                                                                                                                                                                                                                                                                                                                                                   | 582m     |

Atlas of Australian Soils Data Source: CSIRO