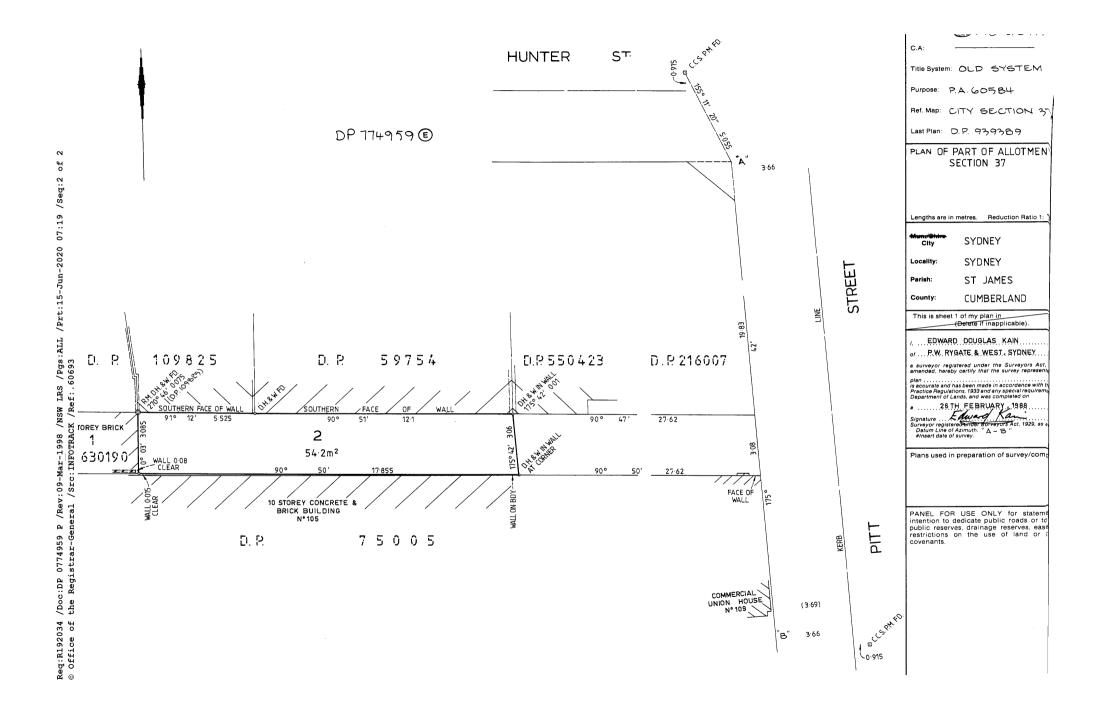

GREED TO EACH PROPOSED UNIT ENTITLEMENT AND THE PROPOSED AGGREGATE TRATA UNIT ENTITLEMENT SHOWN IN THE SCHEDULE ON WHICH THIS CERTIFICATE IS ENDORSED

THE COMMON SEAL OF THE OWNERS - STRATA PLAN No: <u>60693</u>.... WAS HEREUNTO AFFIXED ON <u>APRIL 2000</u> IN THE PRESENCE OF CAROLE MAR DIN., BEING THE PERSON(S) AUTHORISED BY SECTION 238 OF THE STRATA SCHEMES MANAGEMENT ACT, 1996, TO ATTEST THE AFFIXING OF THE SEAL.

Mard .......

.....

**Reduction Ratio 1:** 

Lengths are in metres

- Comber orised Person Surveyor Registered under Surveyors Act 1929 al Manager/A

SURVEYOR'S REFERENCE: 22552 C



:SP 0066987 P /Rev:27-Nov-2001 /NSW LRS /Pgs:ALL /Prt:15-Jun-2020 06:22 /Seq:4 Registrar-General /Src:INFOTRACK /Ref:Sydney 105 Pitt Stq /Doc: the R Req:R191995 / © Office of 1

θĘ

InfoTrack







Req:R192033 /Doc:DP 0744605 P /Rev:26-Jun-1992 /NSW LRS /Pgs:ALL /Prt:15-Jun-2020 07:19 /Seq:1 of 1 © Office of the Registrar-General /Src:INFOTRACK /Ref:.60693





RG 2/64

| (Page 2 of 2 pages)