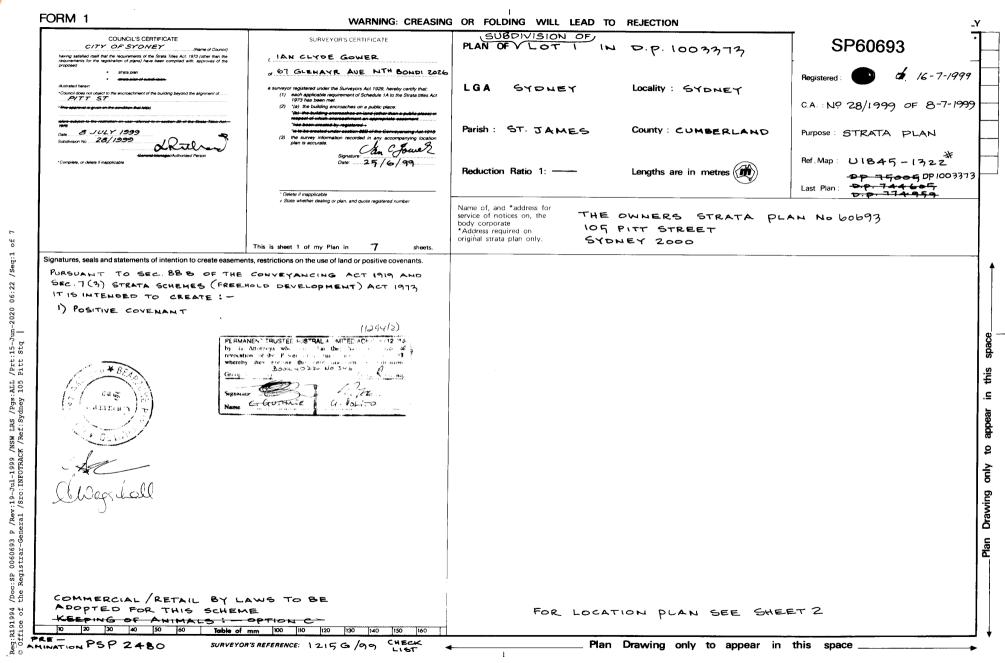

>CP/SP 60693            |

Denotes current registered proprietor

#### Leases, continued: - NIL

#### Easements: -

- 28.05.1885 (Book 310 No. 542) Right of Way
- 18.03.1988 (Book 3730 No. 192) Right of Carriageway
- 22.11.2001 (SP 66987) Right of Carriageway
- 22.11.2001 (SP 66987) Right of Fire Egress

Yours Sincerely, Mark Groll 15 June 2020



Report Generated 6:22:50 AM, 15 June, 2020 Copyright © Crown in right of New South Wales, 2017 This information is provided as a searching aid only.Whilst every endeavour is made to ensure that current map, plan and titling information is accurately reflected, the Registrar General cannot guarantee the information provided. For ALL ACTIVITY PRIOR TO SEPTEMBER 2002 you must refer to the RGs Charting and Reference Maps Page 1 of 12

InfoTrack







InfoTrack



SURVEYOR'S REFERENCE: 12156/99

/Seg:2 ::SP 0060693 P /Rev:19-Jul-1999 /NSW LKS /Pgs:ALL /Prt:15-Jun-2020 06:22 Registrar-General /Src:INFOTRACK /Ref:Sydney 105 Pitt Stq /Doc:3 the Re Req:R191994 / © Office of t

ų

FORM 2

| SCHEDULE  | 0F                  |
|-----------|---------------------|
| UNIT      | ENTITLEMENT         |
| LOT No    | UNIT<br>ENTITLEMENT |
| 1         | 758                 |
| 2         | 1126                |
| 3         | 1182                |
| 4         | 1207                |
| 5         | 386                 |
| 6         | ררו                 |
| 7         | 149                 |
| 8         | 341                 |
| 9         | 1207                |
| (0        | 386                 |
| 11        | 177                 |
| 12        | 149