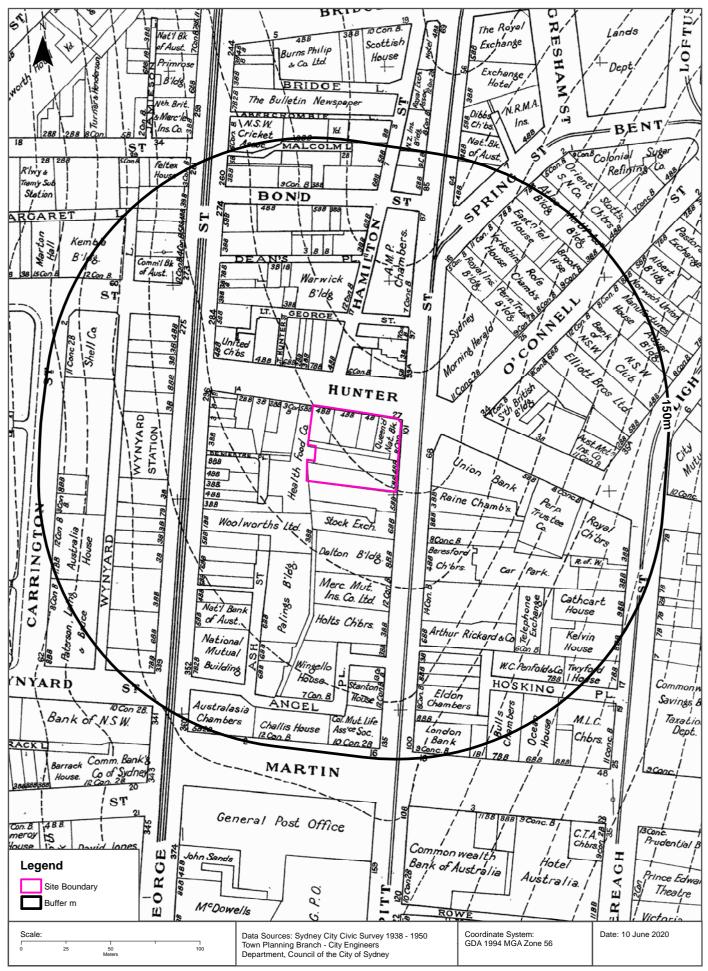

# **Attachment A12**

Preliminary Site Investigation - 15-25 Hunter and 105-107 Pitt Street, Sydney – Part 2

### Aerial Imagery 1942





### **Topographic Map 2015**





### **Historical Map 1975**





### **Historical Map 1956**

15-23 Hunter Street and 105-107 Pitt Street, Sydney, NSW 2000





Lotsearch Pty Ltd ABN 89 600 168 018

### Historical Map 1938-1950





### Historical Map c.1936





### Historical Map c.1917





### Historical Map 1917-1939





### **Topographic Features**





## **Topographic Features**

#### 15-23 Hunter Street and 105-107 Pitt Street, Sydney, NSW 2000

### **Points of Interest**

What Points of Interest exist within the dataset buffer?

| Map Id  | Feature Type Label    |                                                      | Distance | Direction  |
|---------|-----------------------|------------------------------------------------------|----------|------------|
| 1748155 | Embassy               | CONSULATE-GENERAL OF THE REPUBLIC OF ECUADOR         | 37m      | West       |
| 1748050 | Club                  | NSW SPORTS CLUB                                      | 43m      | North West |
| 1747883 | Railway Stati