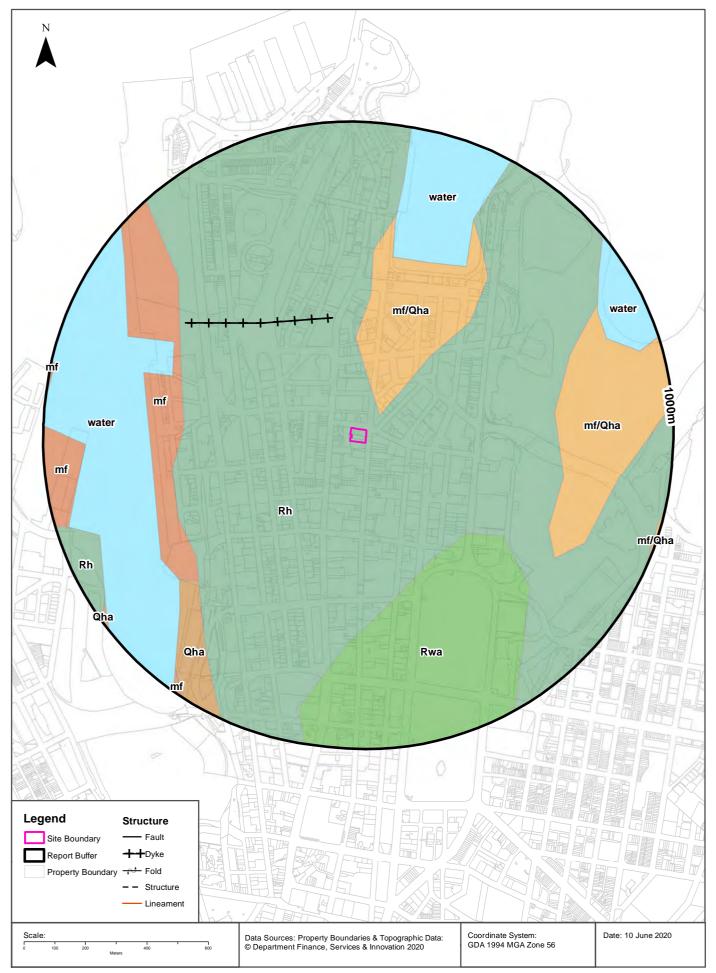

### **Geological Units**

#### What are the Geological Units onsite?

| Symbol | Description                                                                           | Unit Name | Group | Sub Group | Age      | Dom Lith | Map Sheet | Dataset   |
|--------|---------------------------------------------------------------------------------------|-----------|-------|-----------|----------|----------|-----------|-----------|
| Rh     | Medium to coarse grained<br>quartz sandstone, very minor<br>shale and laminate lenses |           |       |           | Triassic |          | Sydney    | 1:100,000 |

What are the Geological Units within the dataset buffer?

| Symbol | Description                                                                                                                                                                                                                                          | Unit Name      | Group               | Sub Group | Age        | Dom Lith | Map Sheet | Dataset   |
|--------|------------------------------------------------------------------------------------------------------------------------------------------------------------------------------------------------------------------------------------------------------|----------------|---------------------|-----------|------------|----------|-----------|-----------|
| mf     | Man-made fill. Dredged<br>estuarine sand and mud,<br>demolition rubble, industrial<br>and household waste.                                                                                                                                           |                |                     |           | Quaternary |          | Sydney    | 1:100,000 |
| mf/Qha | Man-made fill (dredged<br>estuarine sand and mud,<br>demolition rubble, industrial<br>and household waste)<br>overlying silty to peaty quartz<br>sand, silt and clay with<br>ferruginous & humic<br>cementation in places and<br>common shell layers |                |                     |           | Quaternary |          | Sydney    | 1:100,000 |
| Qha    | Silty to peaty quartz sand,<br>silt, and clay. Ferruginous<br>and humic cementation in<br>places. Common shell layers                                                                                                                                |                |                     |           | Quaternary |          | Sydney    | 1:100,000 |
| Rh     | Medium to coarse grained<br>quartz sandstone, very minor<br>shale and laminate lenses                                                                                                                                                                |                |                     |           | Triassic   |          | Sydney    | 1:100,000 |
| Rwa    | Black to dark grey shale and laminate                                                                                                                                                                                                                | Ashfield Shale | Wianamatta<br>Group |           | Triassic   |          | Sydney    | 1:100,000 |
| water  |                                                                                                                                                                                                                                                      |                |                     |           |            |          | Sydney    | 1:100,000 |

### **Geological Structures**

#### What are the Geological Structures onsite?

| Feature     | Name | Description | Map Sheet | Dataset   |
|-------------|------|-------------|-----------|-----------|
| No features |      |             |           | 1:100,000 |

#### What are the Geological Structures within the dataset buffer?

| Feature | Name | Description | Map Sheet | Dataset   |
|---------|------|-------------|-----------|-----------|
| Dyke    |      |             | Sydney    | 1:100,000 |