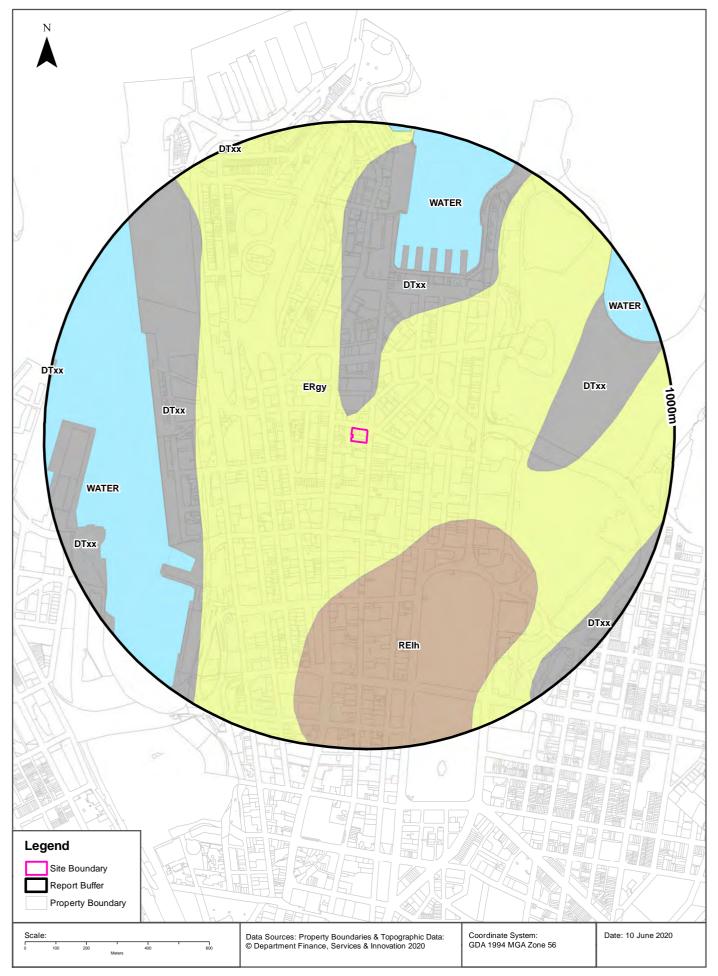

### **Soil Landscapes**

## Soils

#### 15-23 Hunter Street and 105-107 Pitt Street, Sydney, NSW 2000

#### What are the onsite Soil Landscapes?

| Soil Code | Name  | Group | Process   | Map Sheet | Scale     |
|-----------|-------|-------|-----------|-----------|-----------|
| ERgy      | GYMEA |       | EROSIONAL | Sydney    | 1:100,000 |

#### What are the Soil Landscapes within the dataset buffer?

| Soil Code | Name              | Group | Process           | Map Sheet | Scale     |
|-----------|-------------------|-------|-------------------|-----------|-----------|
| DTxx      | DISTURBED TERRAIN |       | DISTURBED TERRAIN | Sydney    | 1:100,000 |
| ERgy      | GYMEA             |       | EROSIONAL         | Sydney    | 1:100,000 |
| REIh      | LUCAS HEIGHTS     |       | RESIDUAL          | Sydney    | 1:100,000 |
| WATER     | WATER             |       | WATER             | Sydney    | 1:100,000 |

Soils Landscapes Data Source : NSW Office of Environment and Heritage