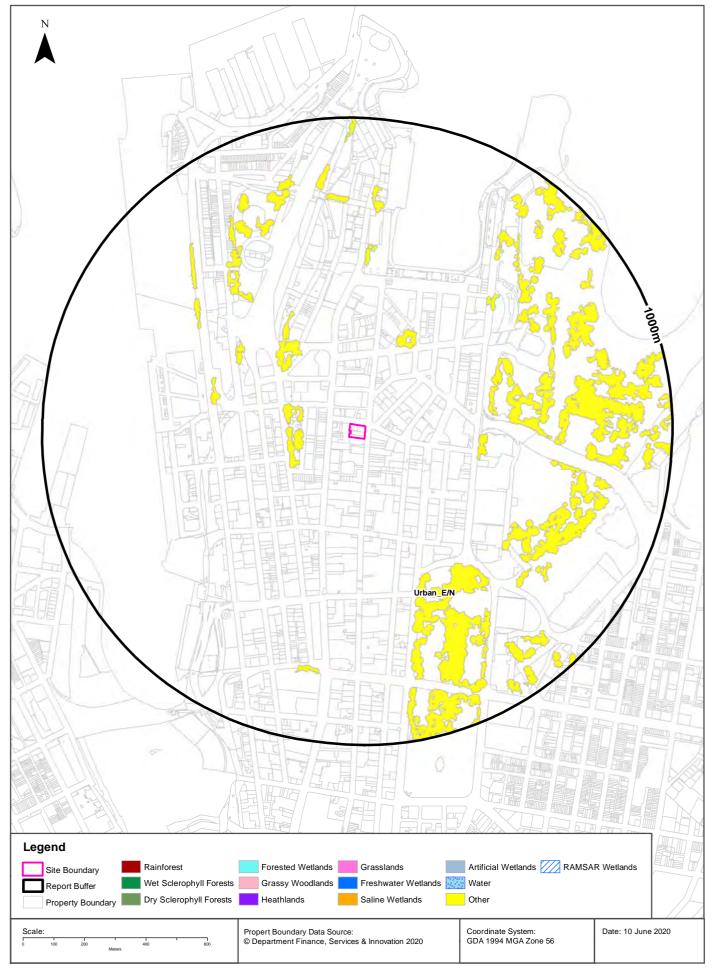

2/2012        | 14/12/2012        | 29/11/2019       | 499m     | North         |

Heritage Data Source: NSW Crown Copyright - Planning & Environment Creative Commons 4.0 © Commonwealth of Australia https://creativecommons.org/licenses/by/4.0/

# **Natural Hazards**

15-23 Hunter Street and 105-107 Pitt Street, Sydney, NSW 2000

## **Bush Fire Prone Land**

#### What are the nearest Bush Fire Prone Land Categories that exist within the dataset buffer?

| Bush Fire Prone Land Category | Distance | Direction |
|-------------------------------|----------|-----------|
| No records within buffer      |          |           |

NSW Bush Fire Prone Land - © NSW Rural Fire Service under Creative Commons 4.0 International Licence

**Ecological Constraints - Native Vegetation & RAMSAR Wetlands** 





#### 15-23 Hunter Street and 105-107 Pitt Street, Sydney, NSW 2000

## **Native Vegetation**

What native vegetation exists within the dataset buffer?

| Map<br>ID | Map Unit Name                     | Threatened<br>Ecological<br>Community<br>NSW | Threatened<br>Ecological<br>Community<br>EPBC Act | Understorey         | Disturbance         | Disturbance<br>Index | Dominant<br>Species    | Dist | Direction |
|-----------|-----------------------------------|----------------------------------------------|---------------------------------------------------|---------------------|---------------------|----------------------|------------------------|------|-----------|
| Urban_E/N | Urban_E/N: Urban<br>Exotic/Native |                                              |