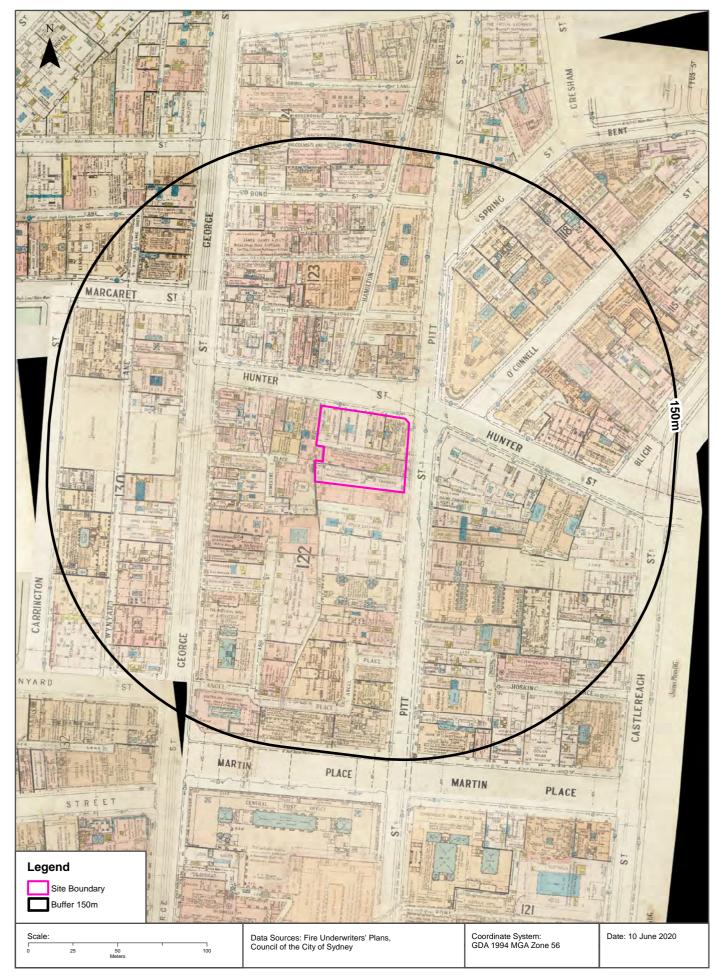

# **Attachment A12**

Preliminary Site Investigation - 15-25 Hunter and 105-107 Pitt Street, Sydney – Part 2

### Aerial Imagery 1942





### **Topographic Map 2015**





### **Historical Map 1975**





### **Historical Map 1956**

15-23 Hunter Street and 105-107 Pitt Street, Sydney, NSW 2000





Lotsearch Pty Ltd ABN 89 600 168 018

### Historical Map 1938-1950





### Historical Map c.1936





### Historical Map c.1917





### Historical Map 1917-1939





### **Topographic Features**





## **Topographic Features**

#### 15-23 Hunter Street and 105-107 Pitt Street, Sydney, NSW 2000

### **Points of Interest**

What Points of Interest exist within the dataset buffer?

| Map Id  | Feature Type Label    |                                                      | Distance | Direction  |
|---------|-----------------------|------------------------------------------------------|----------|------------|
| 1748155 | Embassy               | CONSULATE-GENERAL OF THE REPUBLIC OF ECUADOR         | 37m      | West       |
| 1748050 | Club                  | NSW SPORTS CLUB                                      | 43m      | North West |
| 1747883 | Railway Station       | WYNYARD LIGHT RAIL STOP                              | 73m      | West       |
| 1748