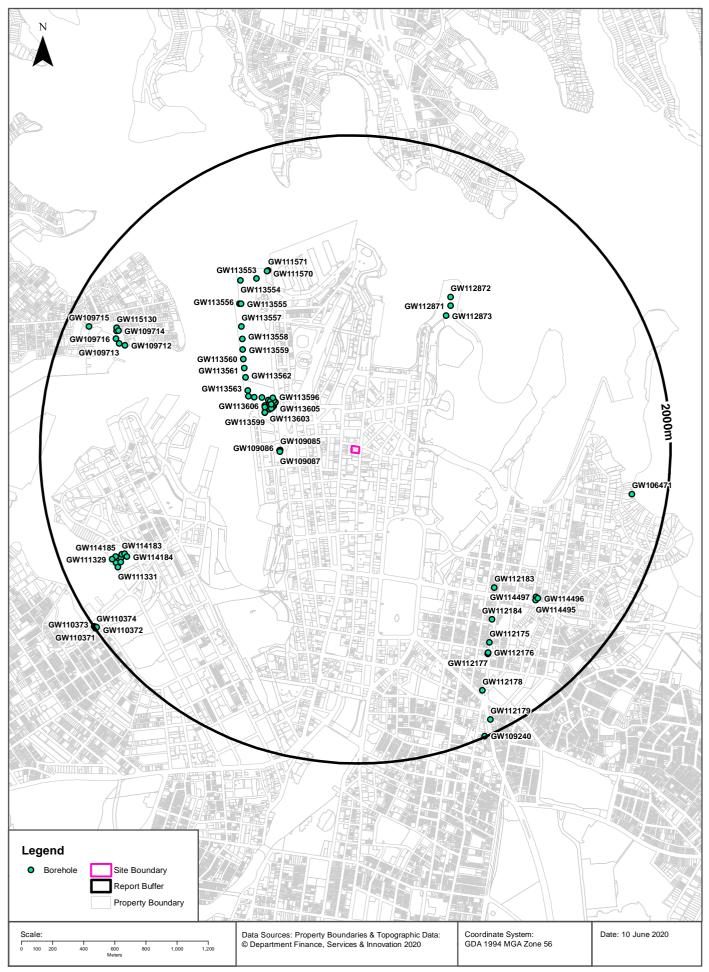

### **Groundwater Boreholes**

#### Boreholes within the dataset buffer:

| GW No.       | Licence<br>No  | Work<br>Type | Owner<br>Type | Authorised<br>Purpose | Intended<br>Purpose | Name                                | Complete<br>Date | Final<br>Depth<br>(m) | Drilled<br>Depth<br>(m) | Salinity<br>(mg/L) | SWL<br>(m<br>bgl) | Elev<br>(AHD) | Dist | Dir           |
|--------------|----------------|--------------|---------------|-----------------------|---------------------|-------------------------------------|------------------|-----------------------|-------------------------|--------------------|-------------------|---------------|------|---------------|
| GW109<br>085 | 10BL602<br>334 | Bore         | Other<br>Govt | Monitoring<br>Bore    | Monitoring<br>Bore  |                                     | 22/07/2008       | 5.68                  | 5.68                    |                    |                   |               | 455m | West          |
| GW109<br>087 | 10BL602<br>334 | Bore         | Other<br>Govt | Monitoring<br>Bore    | Monitoring<br>Bore  |                                     | 22/07/2008       | 8.50                  | 8.50                    |                    |                   |               | 458m | West          |
| GW109<br>086 | 10BL602<br>334 | Bore         | Other<br>Govt | Monitoring<br>Bore    | Monitoring<br>Bore  |                                     | 22/07/2008       | 5.68                  | 5.68                    |                    |                   |               | 460m | West          |
| GW113<br>605 | 10BL604<br>366 | Bore         | Private       | Monitoring<br>Bore    | Monitoring<br>Bore  | Barangaroo<br>Delivery<br>Authority | 23/02/2010       | 3.00                  | 3.00                    |                    |                   |               | 562m | North<br>West |
| GW113<br>608 | 10BL604<br>366 | Bore         | Private       | Monitoring<br>Bore    | Monitoring<br>Bore  | Barangaroo<br>Delivery<br>Authority | 02/03/2010       | 13.00                 | 13.00                   |                    |                   |               | 564m | North<br>West |
| GW113<br>609 | 10BL604<br>366 | Bore         | Private       | Monitoring<br>Bore    | Monitoring<br>Bore  | Barangaroo<br>Delivery<br>Authority | 07/03/2010       | 3.45                  | 3.45                    |                    |                   |               | 564m | North<br>West |
| GW113<br>604 | 10BL604<br>366 | Bore         | Private       | Monitoring<br>Bore    | Monitoring<br>Bore  | Barangaroo<br>Delivery<br>Authority | 23/02/2010       | 8.20                  | 8.20                    |                    |                   |               | 566m | North<br>West |
| GW113<br>602 | 10BL604<br>366 | Bore         | Private       | Monitoring<br>Bore    | Monitoring<br>Bore  | Barangaroo<br>Delivery<br>Authority | 11/02/2010       | 17.00                 | 17.00                   |                    |                   |               | 570m | North<br>West |
| GW113<br>603 | 10BL604<br>366 | Bore         | Private       | Monitoring<br>Bore    | Monitoring<br>Bore  | Barangaroo<br>Delivery<br>Authority | 19/02/2010       | 14.50                 | 14.50                   |                    |                   |               | 577m | North<br>West |
| GW113<br>598 | 10BL604<br>366 | Bore         | Private       | Monitoring<br>Bore    | Monitoring<br>Bore  | Barangaroo<br>Delivery<br>Authority | 10/02/2010       | 13.20                 | 13.20                   |                    |                   |               | 577m | North<br>West |
| GW113<br>607 | 10BL604<br>366 | Bore         | Private       | Monitoring<br>Bore    |                     | Barangaroo<br>Delivery<br>Authority | 22/02/2010       | 7.20                  | 7.20                    |                    |                   |               | 582m | North<br>West |
| GW113<br>596 | 10BL604<br>366 | Bore         | Private       | Monitoring<br>Bore    | Monitoring<br>Bore  | Barangaroo<br>Delivery<br>Authority | 08/12/2009       | 14.10                 | 14.10                   |                    |                   |               | 586m | North<br>West |
| GW113<br>597 | 10BL604<br>366 | Bore         | Private       | Monitoring<br>Bore    | Monitoring<br>Bore  | Barangaroo<br>Delivery<br>Authority | 07/12/2009       | 9.50                  | 9.50                    |                    |                   |               | 593m | North<br>West |
| GW113<br>610 | 10BL604<br>366 | Bore         | Private       | Monitoring<br>Bore    | Monitoring<br>Bore  | Barangaroo<br>Delivery<br>Authority | 26/02/2010       | 12.20                 | 12.20                   |                    |                   |               | 596m | North<br>West |
| GW113<br>601 | 10BL604<br>366 | Bore         | Private       | Monitoring<br>Bore    | Monitoring<br>Bore  | Barangaroo<br>Delivery<br>Authority | 11/02/2010       | 14.20                 | 14.20                   |                    |                   |               | 597m | West          |
| GW113<br>600 | 10BL604<br>366 | Bore         | Private       | Monitoring<br>Bore    | Monitoring<br>Bore  | Barangaroo<br>Delivery<br>Authority | 09/02/2010       | 14.20                 | 14.20                   |                    |                   |               | 597m | West          |
| GW113<br>599 | 10BL604<br>366 | Bore         | Private       | Monitoring<br>Bore    | Monitoring<br>Bore  | Barangaroo<br>Delivery<br>Authority | 09/02/2010       | 13.50                 | 13.50                   |                    |                   |               | 597m | West          |
| GW113<br>612 | 10BL604<br>366 | Bore         | Private       | Monitoring<br>Bore    | Monitoring<br>Bore  | Barangaroo<br>Delivery<br>Authority | 03/03/2010       | 13.00                 | 13.00                   |                    |                   |               | 610m | North<br>West |
| GW113<br>611 | 10BL604<br>366 | Bore         | Private       | Monitoring<br>Bore    | Monitoring<br>Bore  | Barangaroo<br>Delivery<br>Authority | 02/03/2010       | 7.50                  | 7.50                    |                    |                   |               | 610m | North<br>West |
| GW113<br>606 | 10BL604<br>366 | Bore         | Private       | Monitoring<br>Bore    | Monitoring<br>Bore  | Barangaroo<br>Delivery<br>Authority | 04/03/2010       | 13.00                 | 13.00                   |                    |                   |               | 615m | North<br>West |

| GW No.       | Licence<br>No  | Work<br>Type | Owner<br>Type | Authorised<br>Purpose | Intended<br>Purpose | Name                                | Complete<br>Date | Final<br>Depth<br>(m) | Drilled<br>Depth<br>(m) | Salinity<br>(mg/L) | SWL<br>(m<br>bgl) |       | Elev<br>(AHD) | Dist  | Dir           |
|--------------|----------------|--------------|---------------|-----------------------|---------------------|-------------------------------------|------------------|-----------------------|-------------------------|--------------------|-------------------|-------|---------------|-------|---------------|
| GW113<br>566 | 10BL604<br>425 | Bore         | Other<br>Govt | Monitoring<br>Bore    | Monitoring<br>Bore  | Barangaroo<br>Delivery<br>Authority | 06/01/2011       | 3.00                  | 3.00                    |                    |                   |       |               | 655m  | North<br>West |
| GW113<br>565 | 10BL604<br>425 | Bore         | Other<br>Govt | Monitoring<br>Bore    | Monitoring<br>Bore  | Barangaroo<br>Delivery<br>Authority | 06/01/2011       | 4.00                  | 4.00                    |                    |                   |       |               | 699m  | North<br>West |
| GW113<br>564 | 10BL604<br>425 | Bore         | Other<br>Govt | Monitoring<br>Bore    | Monitoring<br>Bore  | Barangaroo<br>Delivery<br>Authority | 06/01/2011       | 7.00                  | 7.00                    |                    |                   |       |               | 735m  | North<br>West |
| GW113<br>563 | 10BL604<br>425 | Bore         | Other<br>Govt | Monitoring<br>Bore    | Monitoring<br>Bore  | Barangaroo<br>Delivery<br>Authority | 06/01/2011       | 11.70                 | 11.70                   |                    |                   |       |               | 756m  | North<br>West |
| GW113<br>562 | 10BL604<br>425 | Bore         | Other<br>Govt | Monitoring<br>Bore    | Monitoring<br>Bore  | Barangaroo<br>Delivery<br>Authority | 06/01/2011       | 10.70                 | 10.70                   |                    |                   |       |               | 812m  | North<br>West |
| GW113<br>561 | 10BL604<br>425 | Bore         | Other<br>Govt | Monitoring<br>Bore    | Monitoring<br>Bore  | Barangaroo<br>Delivery<br>Authority | 06/01/2011       | 4.50                  | 4.50                    |                    |                   |       |               | 851m  | North<br>West |
| GW113<br>560 | 10BL604<br>425 | Bore         | Other<br>Govt | Monitoring<br>Bore    | Monitoring<br>Bore  | Barangaroo<br>Delivery<br>Authority | 06/01/2011       | 3.60                  | 3.60                    |                    |                   |       |               | 893m  | North<br>West |
| GW113<br>559 | 10BL604<br>425 | Bore         | Other<br>Govt | Monitoring<br>Bore    | Monitoring<br>Bore  | Barangaroo<br>Delivery<br>Authority | 06/01/2011       | 4.00                  | 4.00                    |                    |                   |       |               | 934m  | North<br>West |
| GW113<br>558 | 10BL604<br>425 | Bore         | Other<br>Govt | Monitoring<br>Bore    | Monitoring<br>Bore  | Barangaroo<br>Delivery<br>Authority | 06/01/2011       | 14.00                 | 14.00                   |                    |                   |       |               | 984m  | North<br>West |
| GW112<br>873 | 10BL604<br>486 | Bore         | Other<br>Govt | Monitoring<br>Bore    | Monitoring<br>Bore  | Sydney<br>Opera<br>House<br>Trust   | 28/04/2011       | 15.10                 | 15.10                   |                    |                   |       |               | 1013m | North<br>East |
| GW113<br>557 | 10BL604<br>425 | Bore         | Other<br>Govt | Monitoring<br>Bore    | Monitoring<br>Bore  | Baragaroo<br>Delivery<br>Authority  | 06/01/2011       | 12.00                 | 12.00                   |                    |                   |       |               | 1046m | North<br>West |
| GW112<br>871 | 10BL604<br>486 | Bore         | Other<br>Govt | Monitoring<br>Bore    | Monitoring<br>Bore  | Sydney<br>Opera<br>House<br>Trust   | 11/02/2011       | 20.00                 | 20.00                   |                    |                   |       |               | 1083m | North<br>East |
| GW112<br>872 | 10BL604<br>486 | Bore         | Other<br>Govt | Monitoring<br>Bore    | Monitoring<br>Bore  | Sydney<br>Opera<br>House<br>Trust   | 28/04/2011       | 20.12                 | 20.12                   |                    |                   |       |               | 1131m | North<br>East |
| GW113<br>555 | 10BL604<br>425 | Bore         | Other<br>Govt | Monitoring<br>Bore    | Monitoring<br>Bore  | Baragaroo<br>Delivery<br>Authority  | 06/01/2011       | 14.00                 | 14.00                   |                    |                   |       |               | 1158m | North<br>West |
| GW113<br>556 | 10BL604<br>425 | Bore         | Other<br>Govt | Monitoring<br>Bore    | Monitoring<br>Bore  | Baragaroo<br>Delivery<br>Authority  | 06/01/2011       | 14.00                 | 14.00                   |                    |                   |       |               | 1163m | North<br>West |
| GW112<br>183 | 10BL158<br>267 | Bore         | Private       | Monitoring<br>Bore    | Monitoring<br>Bore  |                                     | 01/03/1999       | 30.00                 | 30.00                   |                    |                   |       |               | 1228m | South<br>East |
| GW113<br>553 | 10BL604<br>425 | Bore         | Other<br>Govt | Monitoring<br>Bore    | Monitoring<br>Bore  | Barangaroo<br>Delivery<br>Authority | 06/01/2011       | 5.20                  | 5.20                    |                    |                   |       |               | 1238m | North<br>West |
| GW111<br>570 | 10BL604<br>689 | Bore         | Other<br>Govt | Monitoring<br>Bore    | Monitoring<br>Bore  |                                     | 27/06/2011       | 6.00                  | 6.00                    |                    | 2.72              | 1.000 |               | 1250m | North<br>West |
| GW111<br>571 | 10BL604<br>689 | Bore         | Other<br>Govt | Monitoring<br>Bore    | Monitoring<br>Bore  |                                     | 27/06/2011       | 6.00                  | 6.00                    |                    | 2.65              | 1.000 |               | 1250m | North<br>West |
| GW113<br>554 | 10BL604<br>425 | Bore         | Other<br>Govt | Monitoring<br>Bore    | Monitoring<br>Bore  | Baragaroo<br>Delivery<br>Authority  | 06/01/2011       | 5.00                  | 5.00                    |                    |                   |       |               | 1283m | North<br>West |
| GW112<br>184 | 10BL158<br>267 | Bore         | Private       | Monitoring<br>Bore    | Monitoring<br>Bore  |                                     | 01/03/1999       | 30.00                 | 30.00                   |                    |                   |       |               | 1370m | South<br>East |
| GW114<br>497 | 10BL604<br>396 | Bore         | Private       | Monitoring<br>Bore    | Monitoring<br>Bore  |                                     | 20/12/2010       | 5.50                  | 10.00                   |                    |                   |       |               | 1468m | South<br>East |
| GW114<br>495 | 10BL604<br>396 | Bore         | Private       | Monitoring<br>Bore    | Monitoring<br>Bore  |                                     | 20/12/2010       | 6.15                  | 6.15                    |                    |                   |       |               | 1479m | South<br>East |
|              | 10BL158<br>267 | Bore         | Private       | Monitoring<br>Bore    | Monitoring<br>Bore  |                                     | 01/03/1999       | 30.00                 | 30.00                   |                    |                   |       |               | 1480m |               |
| GW114<br>496 | 10BL604<br>396 | Bore         | Private       | Monitoring<br>Bore    | Monitoring<br>Bore  |                                     | 20/12/2010       | 5.50                  | 5.50                    |                    |                   |       |               | 1483m | South<br>East |
| GW112<br>176 | 10BL158<br>267 | Bore         | Private       | Monitoring<br>Bore    | Monitoring<br>Bore  |                                     | 01/03/1999       | 30.00                 | 30.00                   |                    |                   |       |               | 1530m | South<br>East |

| GW No.       | Licence<br>No                     | Work<br>Type | Owner<br>Type | Authorised<br>Purpose | Intended<br>Purpose | Name                               | Complete<br>Date | Final<br>Depth<br>(m) |       | Salinity<br>(mg/L) | SWL<br>(m<br>bgl) | Elev<br>(AHD) | Dist  | Dir           |
|--------------|-----------------------------------|--------------|---------------|-----------------------|---------------------|------------------------------------|------------------|-----------------------|-------|--------------------|-------------------|---------------|-------|---------------|
| GW112<br>177 | 10BL158<br>267                    | Bore         | Private       | Monitoring<br>Bore    | Monitoring<br>Bore  |                                    | 01/03/1999       | 30.00                 | 30.00 |                    |                   |               | 1537m | South<br>East |
| GW114<br>184 | 10BL604<br>080                    | Bore         | Other<br>Govt | Monitoring<br>Bore    | Monitoring<br>Bore  | SPA -<br>Sydney<br>Fish<br>Markets | 04/07/2013       | 6.00                  | 6.00  |                    |                   |               | 1591m | South<br>West |
| GW109<br>712 | 10BL163<br>286                    | Well         | Other<br>Govt | Monitoring<br>Bore    | Monitoring<br>Bore  |                                    | 21/01/2004       | 5.80                  | 5.80  |                    | 2.64              |               | 1593m | North<br>West |
| GW114<br>186 | 10BL604<br>080                    | Bore         | Other<br>Govt | Monitoring<br>Bore    | Monitoring<br>Bore  | SPA -<br>Sydney<br>Fish<br>Markets | 04/07/2013       | 3.00                  | 3.00  |                    |                   |               | 1596m | South<br>West |
| GW114<br>183 | 10BL604<br>080                    | Bore         | Other<br>Govt | Monitoring<br>Bore    | Monitoring<br>Bore  | SPA -<br>Sydney<br>Fish<br>Markets | 04/07/2013       | 9.35                  | 9.35  |                    |                   |               | 1615m | South<br>West |
| GW114<br>182 | 10BL604<br>080                    | Bore         | Other<br>Govt | Monitoring<br>Bore    | Monitoring<br>Bore  | SPA -<br>Sydney<br>Fish<br>Markets | 04/07/2013       | 11.55                 | 11.55 |                    |                   |               | 1628m | South<br>West |
| GW109<br>713 | 10BL163<br>286                    | Well         | Other<br>Govt | Monitoring<br>Bore    | Monitoring<br>Bore  |                                    | 21/01/2004       | 6.00                  | 6.00  |                    | 2.52              |               | 1633m | North<br>West |
| GW114<br>187 | 10BL604<br>080                    | Bore         | Other<br>Govt | Monitoring<br>Bore    | Monitoring<br>Bore  | SPA -<br>Sydney<br>Fish<br>Markets | 04/07/2013       | 6.00                  | 6.00  |                    |                   |               | 1641m | South<br>West |
| GW114<br>185 | 10BL604<br>080                    | Bore         | Other<br>Govt | Monitoring<br>Bore    | Monitoring<br>Bore  | SPA -<br>Sydney<br>Fish<br>Markets | 04/07/2013       | 3.00                  | 3.00  |                    |                   |               | 1657m | South<br>West |
| GW109<br>716 | 10BL163<br>286                    | Well         | Other<br>Govt | Monitoring<br>Bore    | Monitoring<br>Bore  |                                    | 22/01/2004       | 6.00                  | 6.00  |                    | 1.79              |               | 1665m | North<br>West |
| GW111<br>330 | 10BL604<br>323                    | Bore         | Other<br>Govt | Monitoring<br>Bore    | Monitoring<br>Bore  |                                    | 20/07/2010       | 4.00                  | 4.00  |                    |                   |               | 1671m | South<br>West |
| GW109<br>714 | 10BL163<br>286                    | Well         | Other<br>Govt | Monitoring<br>Bore    | Monitoring<br>Bore  |                                    | 22/01/2004       | 5.90                  | 5.90  |                    | 2.55              |               | 1672m | North<br>West |
| GW111<br>331 | 10BL604<br>323                    | Bore         | Other<br>Govt | Monitoring<br>Bore    | Monitoring<br>Bore  |                                    | 20/07/2010       | 6.00                  | 6.00  |                    |                   |               | 1672m | South<br>West |
| GW115<br>131 | 10BL604<br>652                    |              |               | Monitoring<br>Bore    | Monitoring<br>Bore  |                                    | 11/04/2011       | 1.40                  | 1.40  |                    |                   |               | 1681m | North<br>West |
| GW111<br>329 | 10BL604<br>323                    | Bore         | Other<br>Govt | Monitoring<br>Bore    | Monitoring<br>Bore  |                                    | 20/07/2010       | 6.00                  | 6.00  |                    |                   |               | 1684m | South<br>West |
| GW115<br>130 | 10BL604<br>652                    |              |               | Monitoring<br>Bore    | Monitoring<br>Bore  |                                    | 11/04/2011       | 10.00                 | 10.00 |                    |                   |               | 1691m | North<br>West |
| GW112<br>178 | 10BL158<br>267                    | Bore         | Private       | Monitoring<br>Bore    | Monitoring<br>Bore  |                                    | 01/03/1999       | 30.00                 | 30.00 |                    |                   |               | 1723m | South<br>East |
| GW106<br>471 | 10BL163<br>135,<br>10WA10<br>8697 | Spear        | Private       | Domestic              | Domestic            |                                    | 22/11/2004       | 2.00                  | 2.00  |                    |                   |               | 1774m | East          |
| GW109<br>715 | 10BL163<br>286                    | Well         | Other<br>Govt | Monitoring<br>Bore    | Monitoring<br>Bore  |                                    | 22/01/2004       | 5.90                  | 5.90  |                    | 4.40              |               | 1855m | North<br>West |
| GW112<br>179 | 10BL158<br>267                    | Bore         | Private       | Monitoring<br>Bore    | Monitoring<br>Bore  |                                    | 01/03/1999       | 30.00                 | 30.00 |                    |                   |               | 1913m | South<br>East |
| GW110<br>372 | 10BL160<br>269                    | Well         | Private       | Monitoring<br>Bore    | Monitoring<br>Bore  |                                    | 24/04/2001       | 4.00                  | 4.00  |                    | 0.60              |               | 1986m | South<br>West |
| GW110<br>374 | 10BL160<br>269                    | Well         | Private       | Monitoring<br>Bore    | Monitoring<br>Bore  |                                    | 24/04/2001       | 4.00                  | 4.00  |                    |                   |               | 1988m | South<br>West |
| GW110<br>370 | 10BL160<br>269                    | Well         | Private       | Monitoring<br>Bore    | Monitoring<br>Bore  |                                    | 24/04/2001       | 4.00                  | 4.00  |                    | 0.60              |               | 1992m | South<br>West |
| GW109<br>240 | 10BL602<br>380                    | Bore         | Private       | Monitoring<br>Bore    | Monitoring<br>Bore  |                                    | 20/08/2008       | 7.50                  | 7.50  | Fresh              | 5.67              |               | 1995m | South<br>East |
| GW110<br>371 | 10BL160<br>269                    | Well         | Private       | Monitoring<br>Bore    | Monitoring<br>Bore  |                                    | 24/04/2001       | 4.00                  | 4.00  |                    | 0.70              |               | 1996m | South<br>West |
| GW110<br>373 | 10BL160<br>269                    | Well         | Private       | Monitoring<br>Bore    | Monitoring<br>Bore  |                                    | 24/04/2001       | 4.00                  | 4.00  |                    | 0.60              |               | 1997m | South<br>West |