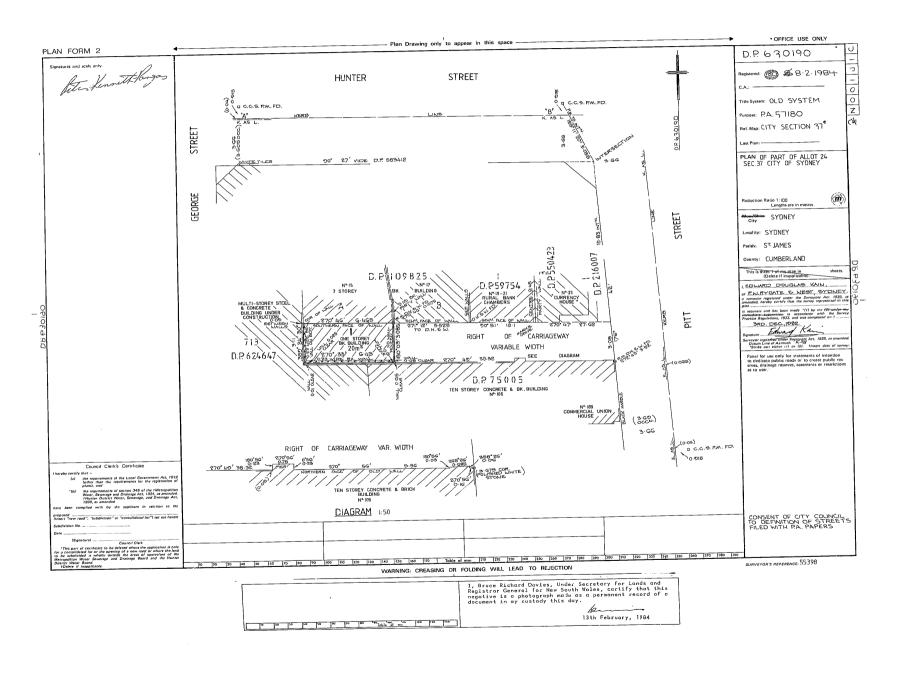

br>CP/SP 60693            |

Denotes current registered proprietor

#### Leases, continued: - NIL

#### Easements: -

- 28.05.1885 (Book 310 No. 542) Right of Way
- 18.03.1988 (Book 3730 No. 192) Right of Carriageway
- 22.11.2001 (SP 66987) Right of Carriageway
- 22.11.2001 (SP 66987) Right of Fire Egress

Yours Sincerely, Mark Groll 15 June 2020



Report Generated 6:22:50 AM, 15 June, 2020 Copyright © Crown in right of New South Wales, 2017 This information is provided as a searching aid only.Whilst every endeavour is made to ensure that current map, plan and titling information is accurately reflected, the Registrar General cannot guarantee the information provided. For ALL ACTIVITY PRIOR TO SEPTEMBER 2002 you must refer to the RGs Charting and Reference Maps Page 1 of 12

InfoTrack







InfoTrack



SURVEYOR'S REFERENCE: 12156/99

/Seg:2 ::SP 0060693 P /Rev:19-Jul-1999 /NSW LKS /Pgs:ALL /Prt:15-Jun-2020 06:22 Registrar-General /Src:INFOTRACK /Ref:Sydney 105 Pitt Stq /Doc:3 the Re Req:R191994 / © Office of t

ų

FORM 2

| SCHEDULE  | 0F                  |
|-----------|---------------------|
| UNIT      | ENTITLEMENT         |
| LOT No    | UNIT<br>ENTITLEMENT |
| 1         | 758                 |
| 2         | 1126                |
| 3         | 1182                |
| 4         | 1207                |
| 5         | 386                 |
| 6         | ררו                 |
| 7         | 149                 |
| 8         | 341                 |
| 9         | 1207                |
| (0        | 386                 |
| 11        | 177                 |
| 12        | 149