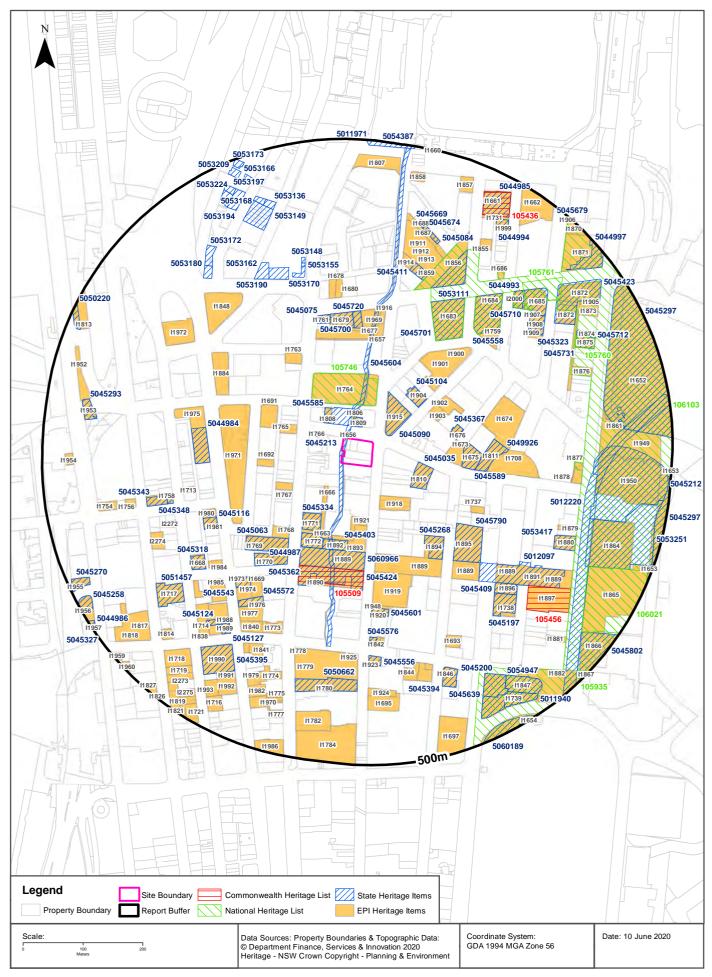

<br>Date | Amendment | Distance | Direction     |
|------|-------------------|---------|-----------------------------------------|-------------------|-------------------|------------------|-----------|----------|---------------|
| B4   | Mixed Use         |         | Sydney Local<br>Environmental Plan 2012 | 14/12/2012        | 14/12/2012        | 08/03/2019       |           | 961m     | West          |
| RE1  | Public Recreation |         | Sydney Local<br>Environmental Plan 2012 | 14/12/2012        | 14/12/2012        | 08/03/2019       |           | 974m     | South<br>East |

Environmental Planning Instrument Data Source: NSW Crown Copyright - Planning & Environment Creative Commons 4.0 © Commonwealth of Australia https://creativecommons.org/licenses/by/4.0/

## **Heritage Items**





# Heritage

15-23 Hunter Street and 105-107 Pitt Street, Sydney, NSW 2000

## **Commonwealth Heritage List**

What are the Commonwealth Heritage List Items located within the dataset buffer?

| Place Id | Name                          | Address                  | Place File No | Class    | Status       | Register<br>Date | Distance | Direction  |
|----------|-------------------------------|--------------------------|---------------|----------|--------------|------------------|----------|------------|
| 105509   | General Post Office           | 1 Martin PI, Sydney NSW  | 1/12/036/0045 | Historic | Listed place | 2004-06-22       | 175m     | South      |
| 105456   | Reserve Bank                  | 65 Martin PI, Sydney NSW | 1/12/036/0432 | Historic | Listed place | 2004-06-22       | 33