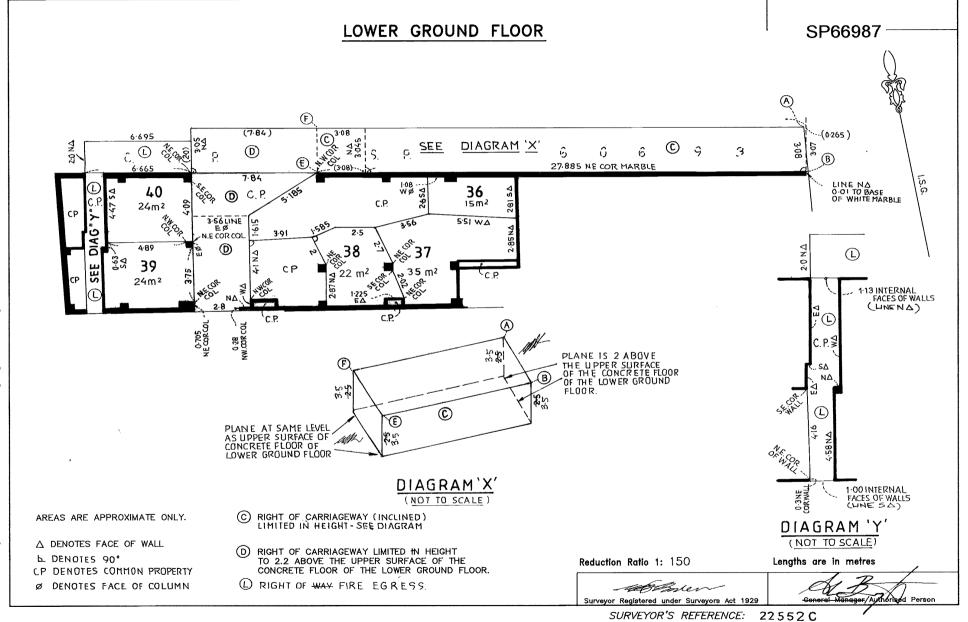

IN PURSUANCE OF THE STRATA SCHEMES (FREEHOLD DEVELOPMENT) ACT, 1973, THE OWNERS STRATA PLAN No: .60693 ... HEREBY CERTIFIES THAT IT HAS, BY THE SPECIAL RESOLUTION REFERRED TO IN SECTION 37(4)(a), AGREED TO EACH PROPOSED UNIT ENTITLEMENT AND THE PROPOSED AGGREGATE TRATA UNIT ENTITLEMENT SHOWN IN THE SCHEDULE ON WHICH THIS CERTIFICATE IS ENDORSED

THE COMMON SEAL OF THE OWNERS - STRATA PLAN No: <u>60693</u>.... WAS HEREUNTO AFFIXED ON <u>APRIL 2000</u> IN THE PRESENCE OF CAROLE MAR DIN., BEING THE PERSON(S) AUTHORISED BY SECTION 238 OF THE STRATA SCHEMES MANAGEMENT ACT, 1996, TO ATTEST THE AFFIXING OF THE SEAL.

Mard .......

.....

**Reduction Ratio 1:** 

Lengths are in metres

- Comber orised Person Surveyor Registered under Surveyors Act 1929 al Manager/A

SURVEYOR'S REFERENCE: 22552 C



:SP 0066987 P /Rev:27-Nov-2001 /NSW LRS /Pgs:ALL /Prt:15-Jun-2020 06:22 /Seq:4 Registrar-General /Src:INFOTRACK /Ref:Sydney 105 Pitt Stq /Doc: the R Req:R191995 / © Office of 1

θĘ

InfoTrack







Req:R192033 /Doc:DP 0744605 P /Rev:26-Jun-1992 /NSW LRS /Pgs:ALL /Prt:15-Jun-2020 07:19 /Seq:1 of 1 © Office of the Registrar-General /Src:INFOTRACK /Ref:.60693





RG 2/64

| (Page 2 of 2 pages)